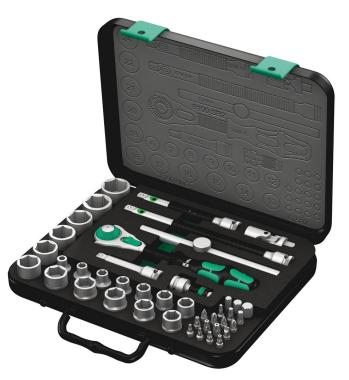

# 8100 SB 2 Zyklop Speed Ratchet Set, 3/8" drive, metric, 43 pieces

The Zyklop Speed Ratchet, 3/8"

| EAN:            | 4013288121141 | Size:                     | 295x245x60 mm |
|-----------------|---------------|---------------------------|---------------|
| Part number:    | 05003594001   | Weight:                   | 3510 g        |
| Article number: | 8100 SB 2     | Country of origin:        | CZ            |
|                 |               | Customs tariff<br>number: | 82041100      |

43-piece Zyklop set in robust metal case: Zyklop ratchet with 3/8"drive. The 72 fine-pitched teeth enable a low return angle of only 5°. The ratchet head pivots freely and can be locked into any position by using the slide switch that is positioned on either side. It is even possible to work conveniently in very confined and difficult-to-access areas with enhanced hand clearance. The predefined locking positions at 0°, 15° und 90°, both to the right and left, ensure safe working without any slipping of the ratchet head. The ratchet can be used as a conventional screwdriver in the 0° position by attaching an adaptor and a bit. The flywheel design ensures rapid screwdriving. The rotation-symmetric construction of the Kraftform handle and the free-turning sleeve support rapid twisting. The outstanding design of the Kraftform handle fits perfectly into the hand preventing hand injuries such as blisters and calluses. The hard materials used for the handle ensure quick and easy hand repositioning without any danger of the skin "sticking" to the handle. The softer anti-slip zones enable the low-loss transfer of high torque. For 3/8" square sockets as well as 3/8" adaptors with square drive, equipped with ball lock. Including 18 Zyklop sockets, 2 Zyklop extensions with free-turning sleeve, 1 T-handle, 1 wobble extension, 1 universal joint, 1 adaptor with quick-release chuck, 18 bits. "Take it easy" Tool Finder with colour coding according to sizes.

## Two-tone foam insert

Perfectly conceived in every detail: the storage case for the Zyklop Speed ratchet sets! The two-tone foam insert section means that the tools can be quickly and reliably replaced, and that missing tools can be detected immediately. The tools and their position can be clearly seen in the lid where they have been laser-etched, ensuring that they are legible even when the insert section is covered with grease, dirt or oil. Additionally, the foam section can be removed and placed in the drawer of a tool cabinet or trolley.