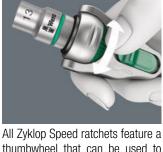

### Simple direction change

thumbwheel that can be used to quickly and easily switch between clockwise and anticlockwise rotation, at any position. No complicated handling, no loss of time!