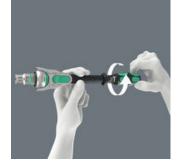

#### Screwdriver

The ratchet can be used as a conventional screwdriver in the 0° position by attaching a bitholding adaptor and a bit.

The ball lock holds the sockets and attachments securely, ensuring safe working. A changeover into any predefined position is completed by simply pressing the release button - this is even the case in the 90° position.