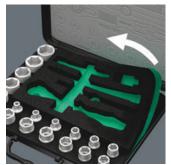

## Two-tone foam insert

Perfectly conceived in every detail: the storage case for the Zyklop Speed ratchet sets! The two-tone foam insert section means that the tools can be quickly and reliably replaced, and that missing tools can be detected immediately. The tools and their position can be clearly seen in the lid where they have been laser-etched, ensuring that they are legible even when the insert section is covered with grease, dirt or oil. Additionally, the foam section can be removed and placed in the drawer of a tool cabinet or trolley.