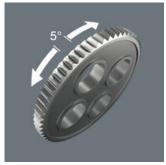

#### Low return angle

The reversible ratchet with 72 finepitched teeth has a low return angle of only  $5^{\circ}$ . This short stroke allows fast and precise work in all types of installation.

43-piece Zyklop set in robust metal case: Zyklop ratchet with 3/8"drive. The 72 fine-pitched teeth enable a low return angle of only 5°. The ratchet head pivots freely and can be locked into any position by using the slide switch that is positioned on either side. It is even possible to work conveniently in very confined and difficult-to-access areas with enhanced hand clearance. The predefined locking positions at 0°, 15° und 90°, both to the right and left, ensure safe working without any slipping of the ratchet head. The ratchet can be used as a conventional screwdriver in the 0° position by attaching an adaptor and a bit. The flywheel design ensures rapid screwdriving. The rotation-symmetric construction of the Kraftform handle and the free-turning sleeve support rapid twisting. The outstanding design of the Kraftform handle fits perfectly into the hand preventing hand injuries such as blisters and calluses. The hard materials used for the handle ensure quick and easy hand repositioning without any danger of the skin "sticking" to the handle. The softer anti-slip zones enable the low-loss transfer of high torque. For 3/8" square sockets as well as 3/8" adaptors with square drive, equipped with ball lock. Including 18 Zyklop sockets, 2 Zyklop extensions with free-turning sleeve, 1 T-handle, 1 wobble extension, 1 universal joint, 1 adaptor with quick-release chuck, 18 bits. "Take it easy" Tool Finder with colour coding according to sizes.