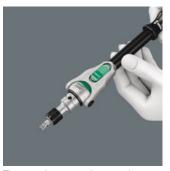

#### Screwdriver

The ratchet can be used as a conventional screwdriver in the 0° position by attaching a bitholding adaptor and a bit.

The ball lock holds the sockets and attachments securely, ensuring safe working. A changeover into any predefined position is completed by simply pressing the release button - this is even the case in the 90° position.

The ratchet head pivots freely and can be locked into any defined position by using the slide switch that is positioned on either side. It is even possible to work in very confined and difficult-to-access areas with enhanced hand clearance. The predefined locking at 0°, 15° and 90°, both to the right and left, ensure safe working without any slipping of the ratchet head.