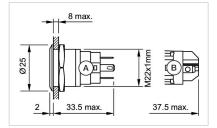

#### **Dimension drawings:**

# 82-6152.2114.B002Illuminated pushbutton Ø22 mm silver contact

| FRONT                             |                 |
|-----------------------------------|-----------------|
| Front bezel material:             | Stainless steel |
|                                   |                 |
| MOUNTING                          |                 |
| Mounting cut-out:                 | Ø 22 mm         |
|                                   |                 |
| <b>OPERATING-/INDICATION PART</b> |                 |
| Illumination colour:              | Red             |
| Shape of illumination:            | Ring            |
| Lens shape:                       | flush           |
| Lens illumination:                | illuminative    |
| Lens colour:                      | Silver          |
| Lens optics:                      | opaque          |
| Lens material:                    | Stainless steel |

#### **MECHANICAL CHARATERISTIC**

| Terminal:            | Screw terminal                    |
|----------------------|-----------------------------------|
| Switching action:    | Maintained                        |
| Operating Travel:    | ca. 3 mm                          |
| Tightening torque:   | 0.5 0.6 Nm, Screw terminal 0.1 Nm |
| Contact material:    | Silver                            |
| Weight:              | 0.018 kg                          |
| Switching system:    | Snap-action switching element     |
| Operating force:     | 4 N 7 N                           |
| Mechanical lifetime: | 500 000 cycles of operation       |