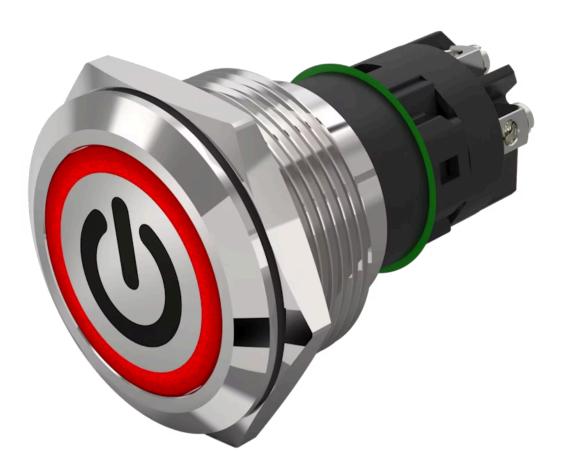

## Illuminated pushbutton Ø 22 mm silver contact

82-6152.2114.B002

https://eao.com/p/82-6152.2114.B002

# 82-6152.2114.B002Illuminated pushbutton Ø22 mm silver contact

| FRONT                             |                 |
|-----------------------------------|-----------------|
| Front bezel material:             | Stainless steel |
|                                   |                 |
| MOUNTING                          |                 |
| Mounting cut-out:                 | Ø 22 mm         |
|                                   |                 |
| <b>OPERATING-/INDICATION PART</b> |                 |
| Illumination colour:              | Red             |
| Shape of illumination:            | Ring            |
| Lens shape:                       | flush           |
| Lens illumination:                | illuminative    |
| Lens colour:                      | Silver          |
| Lens optics:                      | opaque          |
| Lens material:                    | Stainless steel |

#### CERTIFICATE

**Conformities:** CE, 2011 / 65 / EC (RoHS), 2014 / 35 / EU (LVD)

Approbations:

CB, CCC, C UL, UL

OTHER

**Short Description:** 

Illuminated pushbutton Ø 22 mm silver contact, Maintained, 24 V AC/DC, 1 C, Screw terminal, Stainless steel, Red, Standby, Silver