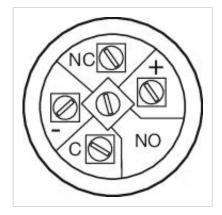

Kind of illlumination:

Single-LED Standby

Symbol:

Wiring diagrams:

#### **ELECTRICAL CHARACTERISTICS**

| Rated Operational Voltage Ue:            | 250 VAC                                                    |
|------------------------------------------|------------------------------------------------------------|
| Operating voltage:                       | 24 V AC/DC                                                 |
| Pollution degree:                        | 2, according to EN IEC 60947-1                             |
| Electric strength:                       | 1500 VAC, 50 Hz 1 minute between life terminals and ground |
| Contacts:                                | 1 C                                                        |
| Rated insulation voltage Ui:             | 250 V                                                      |
| Switching voltage and switching current: |                                                            |