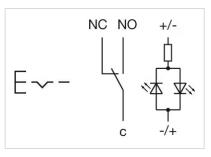

|
|------------------------|------------------------------------------------------------|
| Storage temperature:   | – 40 °C + 80 °C                                            |
| Shock resistance:      | Max. 500 m / s <sup>2</sup> as per IEC 60068-2-27          |
| Vibration resistance:  | 10 500 Hz, amplitude 1.5 mm p-p according to IEC 60068-2-6 |
| Operating temperature: | – 30 °C + 70 °C                                            |

#### CERTIFICATE

**Conformities:** CE, 2011 / 65 / EC (RoHS), 2014 / 35 / EU (LVD)

Approbations:

CB, CCC, C UL, UL

OTHER

**Short Description:** 

Illuminated pushbutton Ø 22 mm silver contact, Maintained, 24 V AC/DC, 1 C, Screw terminal, Stainless steel, Red, Standby, Silver

Kind of illlumination:

Single-LED Standby

Symbol:

Wiring diagrams:



#### **Dimension drawings:**



#### Mounting cut-outs:



**Component layouts:**