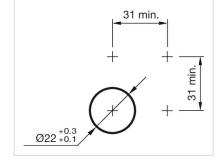

#### Mounting cut-outs:

**Component layouts:** 

# 82-6152.2114.B002Illuminated pushbutton Ø22 mm silver contact

| FRONT                             |                 |
|-----------------------------------|-----------------|
| Front bezel material:             | Stainless steel |
|                                   |                 |
| MOUNTING                          |                 |
| Mounting cut-out:                 | Ø 22 mm         |
|                                   |                 |
| <b>OPERATING-/INDICATION PART</b> |                 |
| Illumination colour:              | Red             |
| Shape of illumination:            | Ring            |
| Lens shape:                       | flush           |
| Lens illumination:                | illuminative    |
| Lens colour:                      | Silver          |
| Lens optics:                      | opaque          |
| Lens material:                    | Stainless steel |