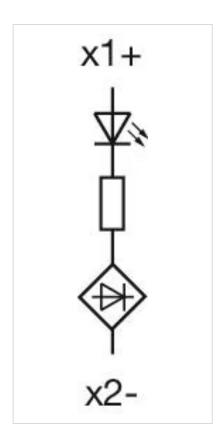

#### **OTHER**

Short Description: Illumination element, Screw terminal, Yellow, 24 V AC/DC, Front mounting

Wiring diagrams: