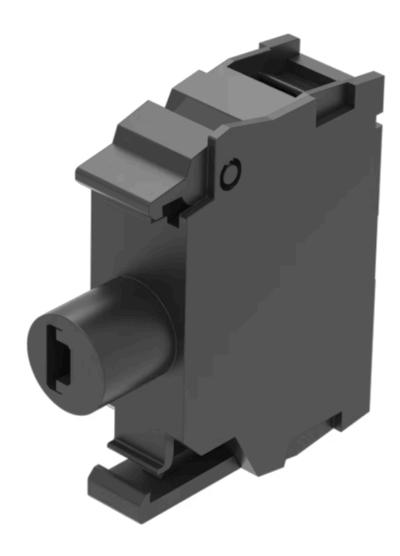

# 45-320.1G16 Illumination element

| IVI | v | u | <b>V</b> | ING |
|-----|---|---|----------|-----|

Component mounting type: Front mounting

**OPERATING-/INDICATION PART** 

Illumination colour: Yellow

#### **ELECTRICAL CHARACTERISTICS**

**Operating voltage:** 24 V AC/DC

**Lumi. Intensity:** 900 - 1400 mcd

Surge voltage resistance: 4 kV

#### **MECHANICAL CHARATERISTIC**

Terminal: Screw terminal

Weight: 0.01 kg

#### **OTHER**

Short Description: Illumination element, Screw terminal, Yellow, 24 V AC/DC, Front mounting

Wiring diagrams: