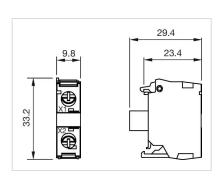

## Illumination element

45-320.1G16





### Your product:



# 45-320.1G16 Illumination element

| IVI | v | u | <b>V</b> | ING |
|-----|---|---|----------|-----|

Component mounting type: Front mounting

**OPERATING-/INDICATION PART** 

Illumination colour: Yellow

#### **ELECTRICAL CHARACTERISTICS**

**Operating voltage:** 24 V AC/DC

**Lumi. Intensity:** 900 - 1400 mcd

Surge voltage resistance: 4 kV

#### **MECHANICAL CHARATERISTIC**

Terminal: Screw terminal

Weight: 0.01 kg

#### **OTHER**

Short Description: Illumination element, Screw terminal, Yellow, 24 V AC/DC, Front mounting

Wiring diagrams:



#### Dimension drawings: