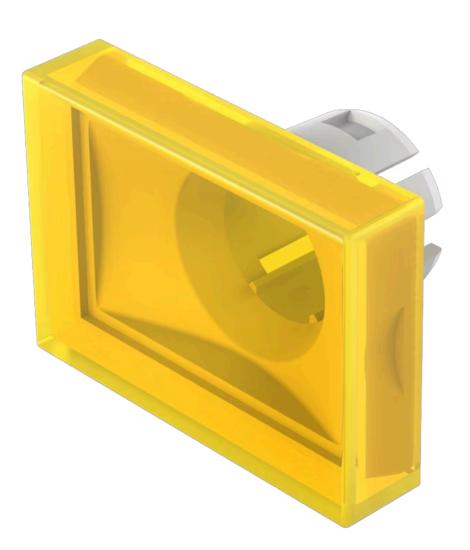

# 61-9331.4 Lens

#### **OPERATING-/INDICATION PART**

| Lens illumination: | illuminative                   |
|--------------------|--------------------------------|
| Lens colour:       | Yellow                         |
| Lens shape:        | flush                          |
| Lens material:     | Plastic, according to UL 94 HB |
| Lens optics:       | transparent                    |

#### OTHER

| Dimension:         | 21.5 mm x 15.3 mm                                                                       |
|--------------------|-----------------------------------------------------------------------------------------|
| Short Description: | Lens, 21.5 mm x 15.3 mm, illuminative, Yellow, flush, Plastic, according to UL 94<br>HB |