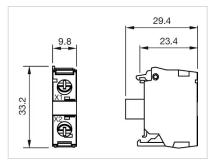

#### **OTHER**

Short Description:

Illumination element, Screw terminal, Yellow, 24 - 240,00 V AC/DC, Front mounting

**Dimension drawings:** 