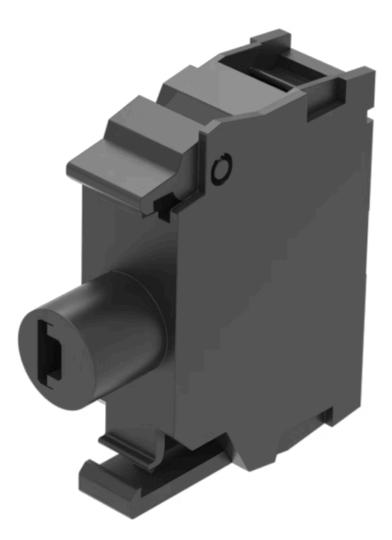

# Illumination element

45-320.1G12

https://eao.com/p/45-320.1G12

## 45-320.1G12 Illumination element

| MOUNTING                          |                     |
|-----------------------------------|---------------------|
| Component mounting type:          | Front mounting      |
|                                   |                     |
| <b>OPERATING-/INDICATION PART</b> |                     |
| Illumination colour:              | Yellow              |
|                                   |                     |
| ELECTRICAL CHARACTERISTICS        |                     |
| Operating voltage:                | 24 - 240,00 V AC/DC |
| Lumi. Intensity:                  | 900 - 1400 mcd      |
| Surge voltage resistance:         | 4 kV                |
|                                   |                     |