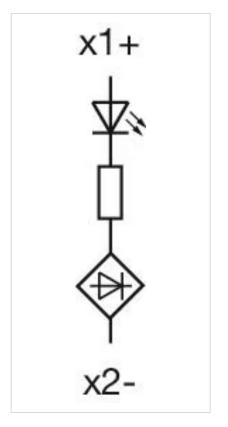

## 45-320.1G12 Illumination element

| MOUNTING                          |                     |
|-----------------------------------|---------------------|
| Component mounting type:          | Front mounting      |
|                                   |                     |
| <b>OPERATING-/INDICATION PART</b> |                     |
| Illumination colour:              | Yellow              |
|                                   |                     |
| ELECTRICAL CHARACTERISTICS        |                     |
| Operating voltage:                | 24 - 240,00 V AC/DC |
| Lumi. Intensity:                  | 900 - 1400 mcd      |
| Surge voltage resistance:         | 4 kV                |
|                                   |                     |