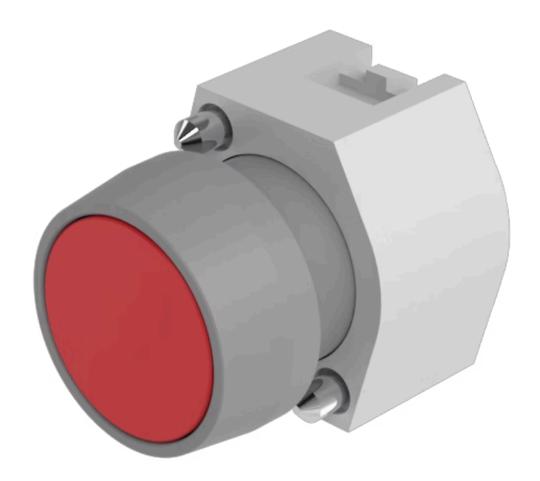

## 704.010.2 Actuator

| h                          |                                                                                |
|----------------------------|--------------------------------------------------------------------------------|
| FRONT                      |                                                                                |
| Front form:                | round                                                                          |
| Front dimension:           | Ø 29 mm                                                                        |
| Front bezel colour:        | Grey                                                                           |
| Front bezel material:      | Plastic                                                                        |
|                            |                                                                                |
| MOUNTING                   |                                                                                |
| Design:                    | raised                                                                         |
| •                          |                                                                                |
| OPERATING-/INDICATION PART |                                                                                |
| Lens material:             | Plastic                                                                        |
| Lens shape:                | flush                                                                          |
| Lens colour:               | Red                                                                            |
| Lens optics:               | transparent                                                                    |
| Lens illumination:         | non illuminative                                                               |
|                            |                                                                                |
| ELECTRICAL CHARACTERISTICS |                                                                                |
| Standards:                 | The switches comply with the "Standards for low-voltage switching devices" DIN |
|                            | EN 60947-1                                                                     |
|                            |                                                                                |
| MECHANICAL CHARATERISTIC   |                                                                                |

#### **OTHER**

Housing material: Plastic

Short Description: Actuator, Ø 29 mm, flush, non illuminative, Red, Plastic, transparent, round, Grey,

Plastic, Momentary

Housing colour: Grey

**Hints:** Frontring with protective cover to be mounted with a torque of 0.4 Nm onto