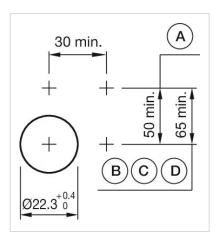

actuator, Max. 3 switching elements can be clipped on

max. number of switching

elements:

3

Mounting cut-outs:

Wiring diagrams:

**Dimension drawings:** 