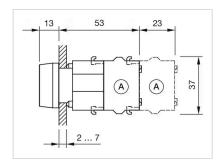

#### **OTHER**

Housing material: Plastic

Short Description: Actuator, Ø 29 mm, flush, non illuminative, Red, Plastic, transparent, round, Grey,

Plastic, Momentary

Housing colour: Grey

**Hints:** Frontring with protective cover to be mounted with a torque of 0.4 Nm onto

actuator, Max. 3 switching elements can be clipped on

max. number of switching

elements:

3

Mounting cut-outs:

Wiring diagrams:

**Dimension drawings:** 