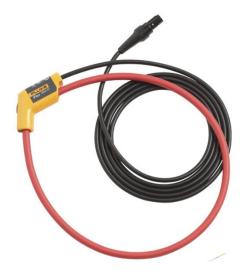

### Product overview: Fluke i17XX-flex3000 iFlex® Current Clamp

The Fluke 17XX 24 inch iFlex® flexible current probes expand the measurement range of the Fluke 17XX Energy or Power Logger to 3000A AC while providing the ultimate measurement flexibility. The iFlex® probes connect directly to the logger, displaying current measurements without error prone scaling factors. The 1.8 m (6 ft) cord allows separation between the measurement location and the logger making it easier to view the display. Fluke 17XX iFlex® cables are available in 12, 24, and 36 inch.

#### i17XX-flex3000

3000A 24 inch iFlex® Current Clamps