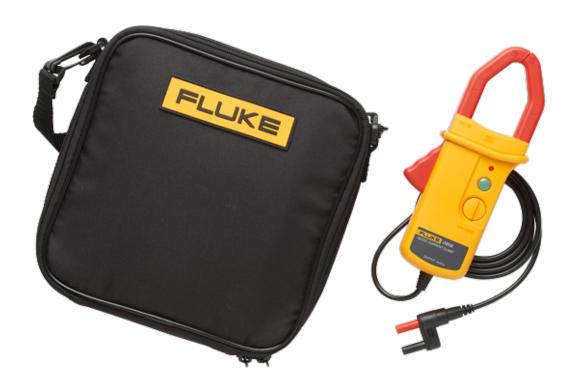

# Product overview: Fluke i1010-KIT AC/DC Current Clamp and Carry Case Kit

Special value kit for electrical professional who is looking to add on DC and AC current measurement capabilities to their DMM. Includes a roomy carry case to hold and protect your meter and current clamp, plus extra storage for your test leads, probes and manuals.

#### Fluke i1010 Kit

- i1010 1-600A AC rms, 1-1000A DC Current Clamp
- Zippered vinyl carry case with moveable divider