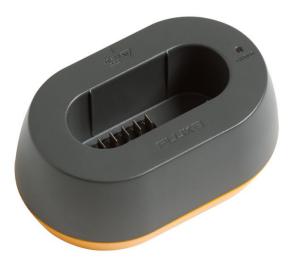

### Fluke EBC290

Fluke External Battery Charger

For charging BP290 or BP291 outside the instrument