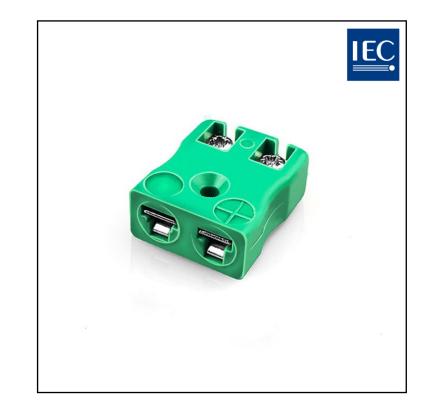

# RS PRO Miniature Quick Wire Connector Thermocouple Socket IM-K-FQ Type K IEC

RS Stock No.: 381-7441

RS Professionally Approved Products bring to you professional quality parts across all product categories. Our product range has been tested by engineers and provides a comparable quality to the leading brands without paying a premium price.

#### **Product Description**

*Easy jab-in connection, just push in wire & tighten screw. Contacts are polarised to prevent incorrect termination.* 

| General Specifications |                                               |
|------------------------|-----------------------------------------------|
|                        |                                               |
| General Description    | Easy jab-in connection for rapid termination. |

#### **Specifications**

| Thermocouple Type | K IEC             |
|-------------------|-------------------|
| Connector Type    | Quick Wire Socket |
| Connector Size    | Miniature         |
| Colour            | Green             |
| Max. Temperature  | 220°C             |
| +Positive Contact | Nickel Chromium   |
| -Negative Contact | Nickel Alloy      |