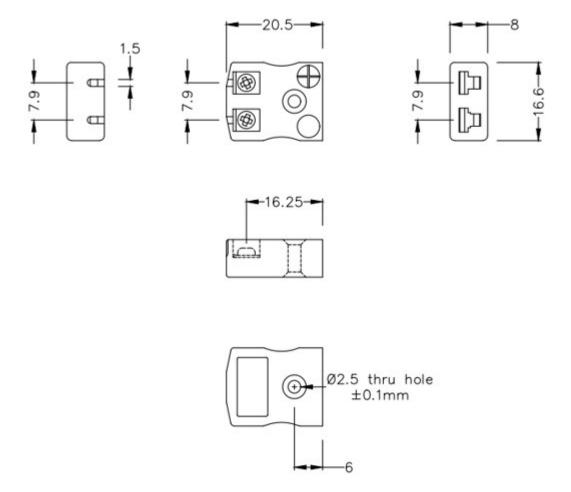

### **Miniature in-line Socket - Quick Wire**

(dimensions in mm)

RS Components is a leading provider for Automation and Control Gear, below is a selection of best selling products:

RS Components is a leading provider for Automation and Control Gear, below is a selection of best selling products: