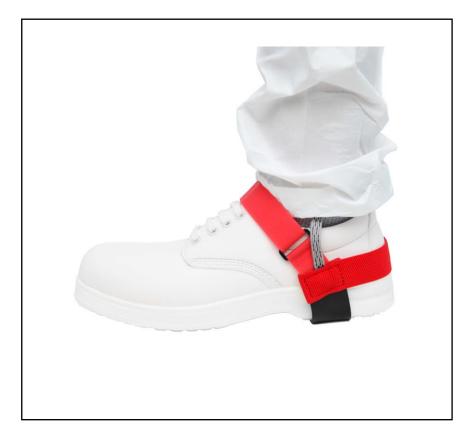

# RS PRO Heel Grounder – Velcro. Red or Blue, Without Clip – With Resistor

RS Stock No.: 75053277

RS Professionally Approved Products bring you professional quality parts across all product categories. Our product range has been tested by engineers and provides a comparable quality to the leading brands without paying a premium price.

#### **Product Description**

Hard-wearing ESD heel grounder that is supplied with a Velcro fastener allowing for easy adjustment. Manufactured for long term use, these heel straps can be hand washed in soft detergent.

Designed for use in with all ESD flooring or matting, each heel grounder incorporates a 1 Meg Ohm safety resistor. It is recommended that these heel straps should be worn on both feet.