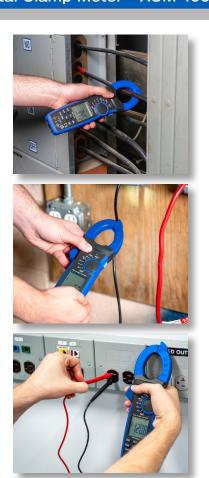

Clamp Meter with automatically ranging true mean squared (TRMS) technology for increased accuracy. This product features the following:

- Test leads measure AC/DC voltage, resistance, continuity, frequency and capacitance and tests diodes
- CAT IV 600V, CAT III 1000V, Class 2, Double insulation safety rating
- 45MM clamp opening for a wide range of applications
- Unique design with grooved housing for superior grip
- Non-contact voltage tester integrated into the clamp