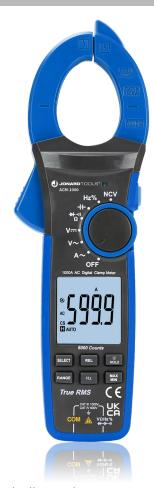

Clamp Meter with automatically ranging true mean squared (TRMS) technology for increased accuracy. This product features the following:

- Test leads measure AC/DC voltage, resistance, continuity, frequency and capacitance and tests diodes
- CAT IV 600V, CAT III 1000V, Class 2, Double insulation safety rating
- 45MM clamp opening for a wide range of applications
- Unique design with grooved housing for superior grip
- Non-contact voltage tester integrated into the clamp

| SPECIFICATIONS       |                                                              |
|----------------------|--------------------------------------------------------------|
| AC CURRENT           | 1000A                                                        |
| AC VOLTAGE           | 1000V                                                        |
| RESISTANCE           | 40MO                                                         |
| CAPACITANCE          | 40mF                                                         |
| TEMPERATURE          | -C40-C1000/-F40-F1832                                        |
| JAW OPENING          | 45 mm                                                        |
| OVERVOLTAGE CATEGORY | CAT II 1000V/CATIII 600V                                     |
| DIMENSIONS           | 12.25 in x 5.55 in x 2.48 in (31.12 cm x 14.08 cm x 6.29 cm) |
| WEIGHT               | 1.7 lb (773.616 g)                                           |
| UPC #                | 810053359518                                                 |