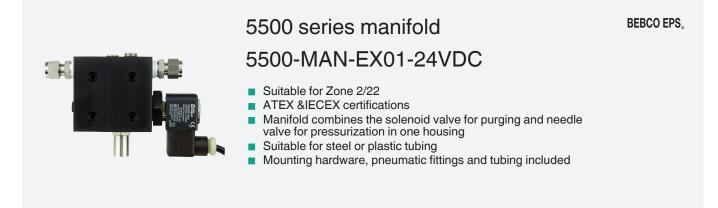

5500 series manifold, ATEX/IECEx certified, 24 V DC

### Function

The 5500-MAN-EX01-\* combines a solenoid valve for purging and a needle valve for pressurization in one manifold design. When the valve is energized, the solenoid valve is open and allows for a high flow rate of protective gas into the enclosure. When the valve is deenergized, the flow through the internal needle valve is adjustable by a flathead screw driver through the needle stem on the manifold. The solenoid valve is used for purging, leakage compensation, and temperature control by signals from user defined points on the 5500 control unit. Mounting hardware includes 3/8" tube compression fittings mounted on the manifold for input and output flow, 3/8" tube compression bulkhead

fitting for getting flow into the enclosure and certified sealing washers with bolts to mount the manifold to the enclosure. Also included is 1 meter of 3/8" poly tubing with 3/8" poly tube stiffener inserts which allows the connection of plastic tubing to compression fittings without collapsing the tubing.