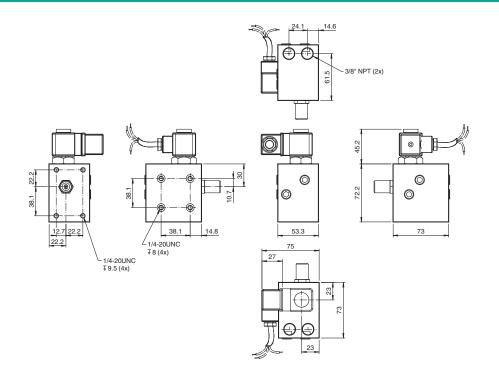

#### **Dimensions**

| Technical Data                                 |                                                                                                                                                                                                                                                                                                                                                                                                                                                                                                                                                                                                                                                                                                                                                                                                                                                                                                                                                                                                                                                                                                                                                                                                                                                                                                                                                                                                                                                                                                                                                                                                                                                                                                                                                                                                                                                                                                                                                                                                                                                                                                                                     |  |  |  |  |  |  |  |  |
|------------------------------------------------|-------------------------------------------------------------------------------------------------------------------------------------------------------------------------------------------------------------------------------------------------------------------------------------------------------------------------------------------------------------------------------------------------------------------------------------------------------------------------------------------------------------------------------------------------------------------------------------------------------------------------------------------------------------------------------------------------------------------------------------------------------------------------------------------------------------------------------------------------------------------------------------------------------------------------------------------------------------------------------------------------------------------------------------------------------------------------------------------------------------------------------------------------------------------------------------------------------------------------------------------------------------------------------------------------------------------------------------------------------------------------------------------------------------------------------------------------------------------------------------------------------------------------------------------------------------------------------------------------------------------------------------------------------------------------------------------------------------------------------------------------------------------------------------------------------------------------------------------------------------------------------------------------------------------------------------------------------------------------------------------------------------------------------------------------------------------------------------------------------------------------------------|--|--|--|--|--|--|--|--|
| Matarial                                       |                                                                                                                                                                                                                                                                                                                                                                                                                                                                                                                                                                                                                                                                                                                                                                                                                                                                                                                                                                                                                                                                                                                                                                                                                                                                                                                                                                                                                                                                                                                                                                                                                                                                                                                                                                                                                                                                                                                                                                                                                                                                                                                                     |  |  |  |  |  |  |  |  |
| Material                                       | Housing: anodized aluminum<br>3/8" compression fittings: 316 stainless steel<br>Pressure ports: 3/8" NPTF<br>Bulkhead fitting: 316 stainless steel<br>Mounting bolts: 1/4 - 20, 316 stainless steel<br>Sealing washers: UL recognized type 4X                                                                                                                                                                                                                                                                                                                                                                                                                                                                                                                                                                                                                                                                                                                                                                                                                                                                                                                                                                                                                                                                                                                                                                                                                                                                                                                                                                                                                                                                                                                                                                                                                                                                                                                                                                                                                                                                                       |  |  |  |  |  |  |  |  |
| Mass                                           | 1250 g (2.8 lb)                                                                                                                                                                                                                                                                                                                                                                                                                                                                                                                                                                                                                                                                                                                                                                                                                                                                                                                                                                                                                                                                                                                                                                                                                                                                                                                                                                                                                                                                                                                                                                                                                                                                                                                                                                                                                                                                                                                                                                                                                                                                                                                     |  |  |  |  |  |  |  |  |
| Dimensions                                     | see dimensions                                                                                                                                                                                                                                                                                                                                                                                                                                                                                                                                                                                                                                                                                                                                                                                                                                                                                                                                                                                                                                                                                                                                                                                                                                                                                                                                                                                                                                                                                                                                                                                                                                                                                                                                                                                                                                                                                                                                                                                                                                                                                                                      |  |  |  |  |  |  |  |  |
| Data for application in connection with hazard | lous areas                                                                                                                                                                                                                                                                                                                                                                                                                                                                                                                                                                                                                                                                                                                                                                                                                                                                                                                                                                                                                                                                                                                                                                                                                                                                                                                                                                                                                                                                                                                                                                                                                                                                                                                                                                                                                                                                                                                                                                                                                                                                                                                          |  |  |  |  |  |  |  |  |
| EU-type examination certificate                |                                                                                                                                                                                                                                                                                                                                                                                                                                                                                                                                                                                                                                                                                                                                                                                                                                                                                                                                                                                                                                                                                                                                                                                                                                                                                                                                                                                                                                                                                                                                                                                                                                                                                                                                                                                                                                                                                                                                                                                                                                                                                                                                     |  |  |  |  |  |  |  |  |
| Marking                                        | <ul> <li>Is a second seco</li></ul> |  |  |  |  |  |  |  |  |
| Certificate                                    |                                                                                                                                                                                                                                                                                                                                                                                                                                                                                                                                                                                                                                                                                                                                                                                                                                                                                                                                                                                                                                                                                                                                                                                                                                                                                                                                                                                                                                                                                                                                                                                                                                                                                                                                                                                                                                                                                                                                                                                                                                                                                                                                     |  |  |  |  |  |  |  |  |
| Temperature class                              | T3C                                                                                                                                                                                                                                                                                                                                                                                                                                                                                                                                                                                                                                                                                                                                                                                                                                                                                                                                                                                                                                                                                                                                                                                                                                                                                                                                                                                                                                                                                                                                                                                                                                                                                                                                                                                                                                                                                                                                                                                                                                                                                                                                 |  |  |  |  |  |  |  |  |
| International approvals                        |                                                                                                                                                                                                                                                                                                                                                                                                                                                                                                                                                                                                                                                                                                                                                                                                                                                                                                                                                                                                                                                                                                                                                                                                                                                                                                                                                                                                                                                                                                                                                                                                                                                                                                                                                                                                                                                                                                                                                                                                                                                                                                                                     |  |  |  |  |  |  |  |  |
| IECEx approval                                 | <ul> <li>Is a constraint of the second second</li></ul>  |  |  |  |  |  |  |  |  |