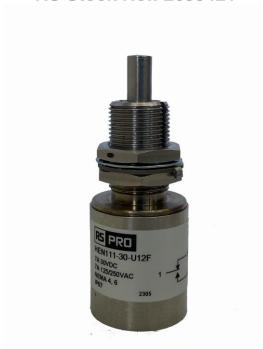

# RS PRO Environmentally Sealed Limit Switches

RS Stock No.: 2695421

RS Professionally Approved Products bring to you professional quality parts across all product categories. Our product range has been tested by engineers and provides a comparable quality to the leading brands without paying a premium price.