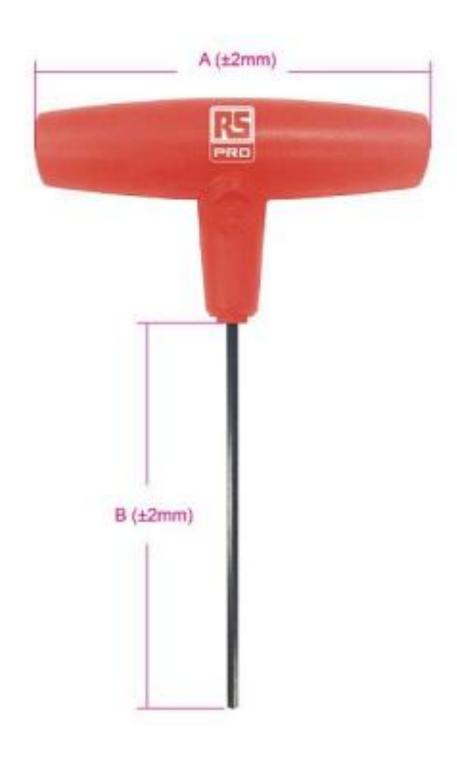

#### **Mechanical information**

|         |                        | Attribute |         |          |                      |               |           |
|---------|------------------------|-----------|---------|----------|----------------------|---------------|-----------|
| RS Item | Description            | Size      | Shape   | Тір Туре | Handle<br>Length (A) | Length<br>(B) | Pack Size |
| 2658387 | T Handle Hex Key 4mm   | 4mm       | T shape | hexagon  | 80mm                 | 97mm          | 10        |
| 2658388 | T Handle Hex Key 3mm   | 3mm       | T shape | hexagon  | 80mm                 | 93mm          | 10        |
| 2658389 | T Handle Hex Key 5mm   | 5mm       | T shape | hexagon  | 80mm                 | 108mm         | 10        |
| 2658390 | T Handle Hex Key 2.5mm | 2.5mm     | T shape | hexagon  | 80mm                 | 87mm          | 10        |
| 2658391 | T Handle Hex Key 2mm   | 2mm       | T shape | hexagon  | 80mm                 | 82mm          | 10        |