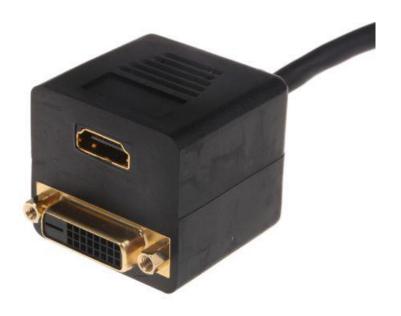

## RS PRO Male HDMI to HDMI Plus DVI-D Dual Link, Gold Plated Cable Adapter, Black

RS Stock No.: 768-4150

RS PRO is the own brand of RS, offering professional quality products and solutions across all industries and technologies.

## **Product Description**

From RS PRO, this handy adaptor can act as an HDMI to HDMI gender reverser or an HDMI to DVI-D adaptor. Perfect for applications such as connecting games consoles or blu-ray players to computer monitors.

## **General Specifications**

| Connector 1        | HDMI                  |  |
|--------------------|-----------------------|--|
| Connector 2        | DVI-D Dual Link, HDMI |  |
| Connector 1 Gender | Male                  |  |
| Sheath Color       | Black                 |  |