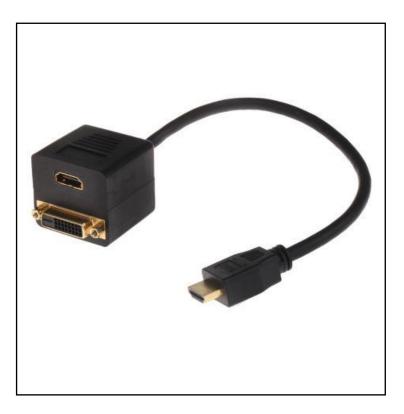

## RS PRO Male HDMI to HDMI Plus DVI-D Dual Link, Gold Plated Cable Adapter, Black

RS Stock No.: 768-4150

RS PRO is the own brand of RS, offering professional quality products and solutions across all industries and technologies.

## **Product Description**

From RS PRO, this handy adaptor can act as an HDMI to HDMI gender reverser or an HDMI to DVI-D adaptor. Perfect for applications such as connecting games consoles or blu-ray players to computer monitors.

## **General Specifications**

| Connector 1        | HDMI                  |  |
|--------------------|-----------------------|--|
| Connector 2        | DVI-D Dual Link, HDMI |  |
| Connector 1 Gender | Male                  |  |
| Sheath Color       | Black                 |  |