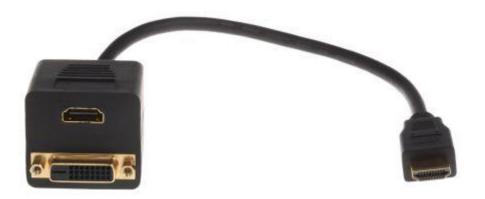

## RS PRO Male HDMI to HDMI Plus DVI-D Dual Link, Gold Plated Cable Adapter, Black

RS Stock No.: 768-4150

RS PRO is the own brand of RS, offering professional quality products and solutions across all industries and technologies.

## **Product Description**

From RS PRO, this handy adaptor can act as an HDMI to HDMI gender reverser or an HDMI to DVI-D adaptor. Perfect for applications such as connecting games consoles or blu-ray players to computer monitors.

## **General Specifications**

| Connector 1        | HDMI                  |  |
|--------------------|-----------------------|--|
| Connector 2        | DVI-D Dual Link, HDMI |  |
| Connector 1 Gender | Male                  |  |
| Sheath Color       | Black                 |  |