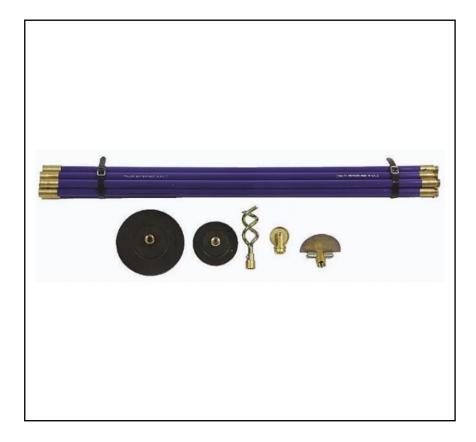

## **Features**

- Manufactured from polypropylene and brass Drain Rod Sets
- Universal Set should only be rotated in a clockwise direction
- Supplied with a 4 piece kit consisting of cleaning wheel, 4 inch drop scraper, 4 inch plunger and 2 inch double work screw
- Each kit contains 10 x 3/4 inch x 3ft rods

## **Product Description**

• This universal drain rod set from RS PRO provides you with all the tools you need to clear a blocked drain. The polypropylene (PP) material makes the rods resistant to becoming stuck and gives them enough flexibility to bend around pipe corners without breaking. The rods come bound by two leather straps for easy transport and storage.

## **General Specifications**

| Contents | • | 10 ¾ x 3 inch Polyprolylene Blue Rods |
|----------|---|---------------------------------------|
|          | • | 1 Clearing Wheel                      |
|          | • | 1 x 4 inch Drop Scraper               |
|          | • | 1 x 4 Inch Plunger                    |
|          | • | 1 x 2 Inch Double Worm Screw          |
|          | • | 2 x 12 Inch Leather Straps            |