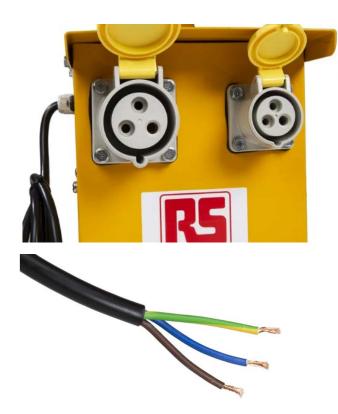

#### **Electrical Specifications**

| Power Rating                | 3KVA               |
|-----------------------------|--------------------|
| Continuous Rating           | ЗКVА               |
| Primary Voltage Rating      | 230V ac            |
| Secondary Voltage Rating    | 110 (55V-0V-55V)V  |
| Output Current              | 1 x 16 A, 1 x 32 A |
| Minimum Operating Frequency | 50Hz               |
| Maximum Operating Frequency | 60Hz               |
| Socket Type                 | BS1363             |
| Plug Type                   | BS EN 60309        |
| Thermal Cut-out             | 15A                |