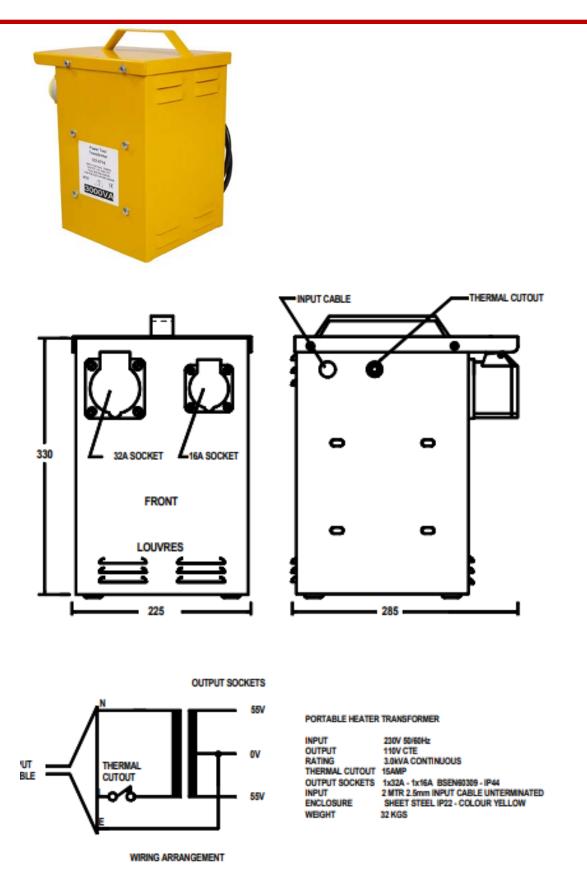

#### **Electrical Specifications**

| Power Rating                | 3KVA               |
|-----------------------------|--------------------|
| Continuous Rating           | ЗКVА               |
| Primary Voltage Rating      | 230V ac            |
| Secondary Voltage Rating    | 110 (55V-0V-55V)V  |
| Output Current              | 1 x 16 A, 1 x 32 A |
| Minimum Operating Frequency | 50Hz               |
| Maximum Operating Frequency | 60Hz               |
| Socket Type                 | BS1363             |
| Plug Type                   | BS EN 60309        |
| Thermal Cut-out             | 15A                |

### **Mechanical Specifications**

| Mounting Type | Stand Alone           |
|---------------|-----------------------|
| Dimensions    | 195mm x 195mm x 265mm |
| Length        | 195mm                 |
| Width         | 195mm                 |
| Depth         | 265mm                 |
| Weight        | 32kg                  |

| Protection Category |      |
|---------------------|------|
| IP Rating           | IP22 |

| Approvals                 |                                |
|---------------------------|--------------------------------|
| Compliance/Certifications | RoHS                           |
| Standards Met             | BS EN 61558, BS EN 61558-20-23 |