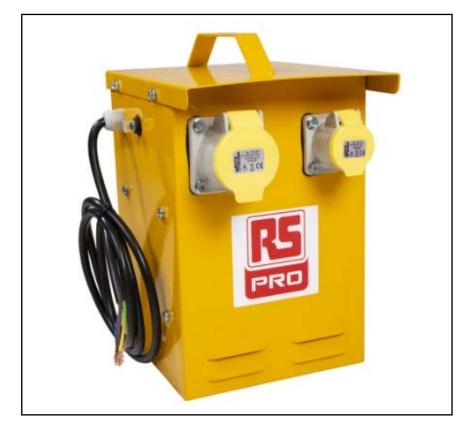

**Product Description** 

Designed to function with industrial and power tools, the RS PRO portable isolation transformer isolates your equipment from the mains power supply. This provides you with an extra layer of protection by minimising your risk of an electric shock. It's generally found in commercial settings, such as building sites, where it's used with temporary lighting and heating.

#### **Electrical Specifications**

| Power Rating                | 3KVA               |
|-----------------------------|--------------------|
| Continuous Rating           | ЗКVА               |
| Primary Voltage Rating      | 230V ac            |
| Secondary Voltage Rating    | 110 (55V-0V-55V)V  |
| Output Current              | 1 x 16 A, 1 x 32 A |
| Minimum Operating Frequency | 50Hz               |
| Maximum Operating Frequency | 60Hz               |
| Socket Type                 | BS1363             |
| Plug Type                   | BS EN 60309        |
| Thermal Cut-out             | 15A                |

### **Mechanical Specifications**

| Mounting Type | Stand Alone           |
|---------------|-----------------------|
| Dimensions    | 195mm x 195mm x 265mm |
| Length        | 195mm                 |
| Width         | 195mm                 |
| Depth         | 265mm                 |
| Weight        | 32kg                  |