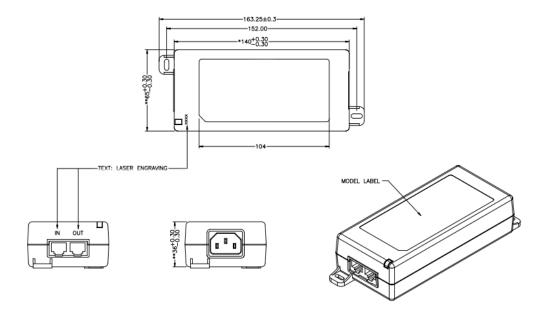

# Outline Drawing

#### POE60U-1BTE-R

#### **Outline Drawing**

# POE60U-1BT-2-R, POE60U-1BT-5-R, POE60U-1BT-X-R

## POE60U-1BT Specifications<sup>2</sup>

|                                | Model                                                                                                                                                                                                                                                                                                                                                                                                                           | POE60U-1BTE-R                                                                                                                                                                                                                           | POE60U-1BT-2-R | POE60U-1BT-5-R | POE60U-1BT-X-F |  |
|--------------------------------|---------------------------------------------------------------------------------------------------------------------------------------------------------------------------------------------------------------------------------------------------------------------------------------------------------------------------------------------------------------------------------------------------------------------------------|-----------------------------------------------------------------------------------------------------------------------------------------------------------------------------------------------------------------------------------------|----------------|----------------|----------------|--|
|                                | DC Output Voltage                                                                                                                                                                                                                                                                                                                                                                                                               | 56.0V                                                                                                                                                                                                                                   |                |                |                |  |
| Output                         | Max Current                                                                                                                                                                                                                                                                                                                                                                                                                     | 1.07A                                                                                                                                                                                                                                   |                |                |                |  |
|                                | Output Power                                                                                                                                                                                                                                                                                                                                                                                                                    | 60W @40°C; 30W @50°C                                                                                                                                                                                                                    |                |                |                |  |
|                                | Data Speed                                                                                                                                                                                                                                                                                                                                                                                                                      | 1G                                                                                                                                                                                                                                      | 2.5G           | 5G             | 10G            |  |
|                                | Regulation                                                                                                                                                                                                                                                                                                                                                                                                                      | 53-57VDC                                                                                                                                                                                                                                |                |                |                |  |
|                                | Ripple & Noise P-P(max) <sup>3</sup>                                                                                                                                                                                                                                                                                                                                                                                            | 200mV                                                                                                                                                                                                                                   |                |                |                |  |
| Input                          | AC Input Voltage Range                                                                                                                                                                                                                                                                                                                                                                                                          | 90 to 264VAC                                                                                                                                                                                                                            |                |                |                |  |
|                                | AC Input Frequency                                                                                                                                                                                                                                                                                                                                                                                                              | 47 to 63Hz                                                                                                                                                                                                                              |                |                |                |  |
|                                | Input Current                                                                                                                                                                                                                                                                                                                                                                                                                   | 2.0A (RMS) max for 90VAC, 1.2A (RMS) max for 240VAC                                                                                                                                                                                     |                |                |                |  |
|                                | In-rush Current                                                                                                                                                                                                                                                                                                                                                                                                                 | 40A for 115VAC, max load; 80A for 230VAC, max load                                                                                                                                                                                      |                |                |                |  |
|                                | No Load Power Consumption at 115VAC & 230VAC Input                                                                                                                                                                                                                                                                                                                                                                              | ≤ 0.21W                                                                                                                                                                                                                                 |                |                |                |  |
|                                | 115VAC & 230VAC Average Efficiency <sup>4</sup>                                                                                                                                                                                                                                                                                                                                                                                 | ≥ 88%                                                                                                                                                                                                                                   |                |                |                |  |
|                                | 230VAC 10% Load Efficiency <sup>4</sup>                                                                                                                                                                                                                                                                                                                                                                                         | ≥ 79%                                                                                                                                                                                                                                   |                |                |                |  |
|                                | Leakage Current                                                                                                                                                                                                                                                                                                                                                                                                                 | 3.5mA max at 264VAC/50Hz                                                                                                                                                                                                                |                |                |                |  |
| Protections                    | Over-Voltage                                                                                                                                                                                                                                                                                                                                                                                                                    | <120V                                                                                                                                                                                                                                   |                |                |                |  |
|                                | Over-Current                                                                                                                                                                                                                                                                                                                                                                                                                    | Output #1 <650mA; Output #2 <650mA; Output #1 and #2 <1300mA; Output #1 and #2 <1500mA for 12.5K detection                                                                                                                              |                |                |                |  |
|                                | Short Circuit                                                                                                                                                                                                                                                                                                                                                                                                                   | The output can be shorted permanently without damage                                                                                                                                                                                    |                |                |                |  |
| Environmental                  | Operating Temperature                                                                                                                                                                                                                                                                                                                                                                                                           | -10°C to +60°C                                                                                                                                                                                                                          |                |                |                |  |
|                                | Non-Operating Temperature                                                                                                                                                                                                                                                                                                                                                                                                       | -20° to +65°C                                                                                                                                                                                                                           |                |                |                |  |
|                                | Operating Humidity                                                                                                                                                                                                                                                                                                                                                                                                              | 5 to 90% RH max                                                                                                                                                                                                                         |                |                |                |  |
| Safety<br>Approvals and<br>EMC | Dielectric Withstand (HI-POT)                                                                                                                                                                                                                                                                                                                                                                                                   | Primary to Secondary: 4242VDC for 1 min, 10mA Primary to Earth Ground: 2121VDC for 1 min, 10mA                                                                                                                                          |                |                |                |  |
|                                | Insulation Resistance                                                                                                                                                                                                                                                                                                                                                                                                           | Primary to Secondary: >10M ohm for 500VDC<br>Primary to Earth Ground: >10M OHM 500VDC                                                                                                                                                   |                |                |                |  |
|                                | Standards                                                                                                                                                                                                                                                                                                                                                                                                                       | cULus 62368-1, IEC 62368-1, AS/NZS 62368.1, CCC, KC, PSB, NOM, BSMI <sup>1</sup>                                                                                                                                                        |                |                |                |  |
|                                | EMI Emissions                                                                                                                                                                                                                                                                                                                                                                                                                   | FCC Part 15 Class B, CAN ICES-003(B)/NMB-003(B),<br>EN 55032/CISPR 32 Class B Conducted and Radiated                                                                                                                                    |                |                |                |  |
|                                | Harmonic Current Emissions                                                                                                                                                                                                                                                                                                                                                                                                      | IEC 61000-3-2                                                                                                                                                                                                                           |                |                |                |  |
|                                | Voltage Fluctuations & Flicker                                                                                                                                                                                                                                                                                                                                                                                                  | IEC 61000-3-3                                                                                                                                                                                                                           |                |                |                |  |
|                                | Immunity                                                                                                                                                                                                                                                                                                                                                                                                                        | EN 55035/CISPR 35: IEC 61000-4-2 (Contact: ±6kV, Air: ±8kV),<br>IEC 61000-4-3, IEC 61000-4-4, IEC 61000-4-5 (± 2kV L-PE), IEC 61000-4-6,<br>IEC 61000-4-8, IEC 61000-4-11                                                               |                |                |                |  |
| Mechanical                     | Dimensions (L x W x H)                                                                                                                                                                                                                                                                                                                                                                                                          | 163.25mm (6.43in) x 65.0mm (2.56in) x 36.0mm (1.42in)                                                                                                                                                                                   |                |                |                |  |
|                                | Weight                                                                                                                                                                                                                                                                                                                                                                                                                          | 300g                                                                                                                                                                                                                                    |                |                |                |  |
|                                | Input Connector                                                                                                                                                                                                                                                                                                                                                                                                                 | IEC320 C14                                                                                                                                                                                                                              |                |                |                |  |
|                                | Output Connection                                                                                                                                                                                                                                                                                                                                                                                                               | +pins 3, 4, 5, 6 / -pins 1, 2, 7, 8                                                                                                                                                                                                     |                |                |                |  |
|                                | Data In/Output Connector                                                                                                                                                                                                                                                                                                                                                                                                        | Shielded RJ45                                                                                                                                                                                                                           |                |                |                |  |
|                                | LED Indicators                                                                                                                                                                                                                                                                                                                                                                                                                  | Solid Green – Power good and output "ON" Blink Amber (short, slow) – Waiting for Valid Connection/Detection 4.5.3 Blink Amber (long, fast) – Fault Condition (Over Current or Shorted) 4.5.4 Blink Amber & Green – Detection is Invalid |                |                |                |  |
| Notes                          | <ol> <li>BSMI on POE60U-1BT-2-R, POE60U-1BT-5-R and POE60U-1BT-X-R.</li> <li>The specifications defined are at ambient temperature of 25°C, unless otherwise specified.</li> <li>20MHz bandwidth frequency oscilloscope, add a 0.1μF multilayer Cap. and Low ESR Electrolytic Cap. (10μF) at output connector terminals (nominal line voltage, full load).</li> <li>Efficiency is measured after 30 minutes burn-in.</li> </ol> |                                                                                                                                                                                                                                         |                |                |                |  |