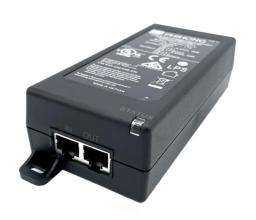

### 60W Single Port Multi-Gig Power-over-Ethernet IEEE802.3bt Power Injector

## POE60U-1BT Specifications<sup>2</sup>

|                                | Model                                                                                                                                                                                                                                                                                                                                                                                                                           | POE60U-1BTE-R                                                                                                                                                                                                                           | POE60U-1BT-2-R | POE60U-1BT-5-R | POE60U-1BT-X-F |  |
|--------------------------------|---------------------------------------------------------------------------------------------------------------------------------------------------------------------------------------------------------------------------------------------------------------------------------------------------------------------------------------------------------------------------------------------------------------------------------|-----------------------------------------------------------------------------------------------------------------------------------------------------------------------------------------------------------------------------------------|----------------|----------------|----------------|--|
|                                | DC Output Voltage                                                                                                                                                                                                                                                                                                                                                                                                               | 56.0V                                                                                                                                                                                                                                   |                |                |                |  |
| Output                         | Max Current                                                                                                                                                                                                                                                                                                                                                                                                                     | 1.07A                                                                                                                                                                                                                                   |                |                |                |  |
|                                | Output Power                                                                                                                                                                                                                                                                                                                                                                                                                    | 60W @40°C; 30W @50°C                                                                                                                                                                                                                    |                |                |                |  |
|                                | Data Speed                                                                                                                                                                                                                                                                                                                                                                                                                      | 1G                                                                                                                                                                                                                                      | 2.5G           | 5G             | 10G            |  |
|                                | Regulation                                                                                                                                                                                                                                                                                                                                                                                                                      | 53-57VDC                                                                                                                                                                                                                                |                |                |                |  |
|                                | Ripple & Noise P-P(max) <sup>3</sup>                                                                                                                                                                                                                                                                                                                                                                                            | 200mV                                                                                                                                                                                                                                   |                |                |                |  |
| Input                          | AC Input Voltage Range                                                                                                                                                                                                                                                                                                                                                                                                          | 90 to 264VAC                                                                                                                                                                                                                            |                |                |                |  |
|                                | AC Input Frequency                                                                                                                                                                                                                                                                                                                                                                                                              | 47 to 63Hz                                                                                                                                                                                                                              |                |                |                |  |
|                                | Input Current                                                                                                                                                                                                                                                                                                                                                                                                                   | 2.0A (RMS) max for 90VAC, 1.2A (RMS) max for 240VAC                                                                                                                                                                                     |                |                |                |  |
|                                | In-rush Current                                                                                                                                                                                                                                                                                                                                                                                                                 | 40A for 115VAC, max load; 80A for 230VAC, max load                                                                                                                                                                                      |                |                |                |  |
|                                | No Load Power Consumption at 115VAC & 230VAC Input                                                                                                                                                                                                                                                                                                                                                                              | ≤ 0.21W                                                                                                                                                                                                                                 |                |                |                |  |
|                                | 115VAC & 230VAC Average Efficiency <sup>4</sup>                                                                                                                                                                                                                                                                                                                                                                                 | ≥ 88%                                                                                                                                                                                                                                   |                |                |                |  |
|                                | 230VAC 10% Load Efficiency <sup>4</sup>                                                                                                                                                                                                                                                                                                                                                                                         | ≥ 79%                                                                                                                                                                                                                                   |                |                |                |  |
|                                | Leakage Current                                                                                                                                                                                                                                                                                                                                                                                                                 | 3.5mA max at 264VAC/50Hz                                                                                                                                                                                                                |                |                |                |  |
| Protections                    | Over-Voltage                                                                                                                                                                                                                                                                                                                                                                                                                    | <120V                                                                                                                                                                                                                                   |                |                |                |  |
|                                | Over-Current                                                                                                                                                                                                                                                                                                                                                                                                                    | Output #1 <650mA; Output #2 <650mA; Output #1 and #2 <1300mA; Output #1 and #2 <1500mA for 12.5K detection                                                                                                                              |                |                |                |  |
|                                | Short Circuit                                                                                                                                                                                                                                                                                                                                                                                                                   | The output can be shorted permanently without damage                                                                                                                                                                                    |                |                |                |  |
| Environmental                  | Operating Temperature                                                                                                                                                                                                                                                                                                                                                                                                           | -10°C to +60°C                                                                                                                                                                                                                          |                |                |                |  |
|                                | Non-Operating Temperature                                                                                                                                                                                                                                                                                                                                                                                                       | -20° to +65°C                                                                                                                                                                                                                           |                |                |                |  |
|                                | Operating Humidity                                                                                                                                                                                                                                                                                                                                                                                                              | 5 to 90% RH max                                                                                                                                                                                                                         |                |                |                |  |
| Safety<br>Approvals and<br>EMC | Dielectric Withstand (HI-POT)                                                                                                                                                                                                                                                                                                                                                                                                   | Primary to Secondary: 4242VDC for 1 min, 10mA Primary to Earth Ground: 2121VDC for 1 min, 10mA                                                                                                                                          |                |                |                |  |
|                                | Insulation Resistance                                                                                                                                                                                                                                                                                                                                                                                                           | Primary to Secondary: >10M ohm for 500VDC<br>Primary to Earth Ground: >10M OHM 500VDC                                                                                                                                                   |                |                |                |  |
|                                | Standards                                                                                                                                                                                                                                                                                                                                                                                                                       | cULus 62368-1, IEC 62368-1, AS/NZS 62368.1, CCC, KC, PSB, NOM, BSMI <sup>1</sup>                                                                                                                                                        |                |                |                |  |
|                                | EMI Emissions                                                                                                                                                                                                                                                                                                                                                                                                                   | FCC Part 15 Class B, CAN ICES-003(B)/NMB-003(B),<br>EN 55032/CISPR 32 Class B Conducted and Radiated                                                                                                                                    |                |                |                |  |
|                                | Harmonic Current Emissions                                                                                                                                                                                                                                                                                                                                                                                                      | IEC 61000-3-2                                                                                                                                                                                                                           |                |                |                |  |
|                                | Voltage Fluctuations & Flicker                                                                                                                                                                                                                                                                                                                                                                                                  | IEC 61000-3-3                                                                                                                                                                                                                           |                |                |                |  |
|                                | Immunity                                                                                                                                                                                                                                                                                                                                                                                                                        | EN 55035/CISPR 35: IEC 61000-4-2 (Contact: ±6kV, Air: ±8kV),<br>IEC 61000-4-3, IEC 61000-4-4, IEC 61000-4-5 (± 2kV L-PE), IEC 61000-4-6,<br>IEC 61000-4-8, IEC 61000-4-11                                                               |                |                |                |  |
| Mechanical                     | Dimensions (L x W x H)                                                                                                                                                                                                                                                                                                                                                                                                          | 163.25mm (6.43in) x 65.0mm (2.56in) x 36.0mm (1.42in)                                                                                                                                                                                   |                |                |                |  |
|                                | Weight                                                                                                                                                                                                                                                                                                                                                                                                                          | 300g                                                                                                                                                                                                                                    |                |                |                |  |
|                                | Input Connector                                                                                                                                                                                                                                                                                                                                                                                                                 | IEC320 C14                                                                                                                                                                                                                              |                |                |                |  |
|                                | Output Connection                                                                                                                                                                                                                                                                                                                                                                                                               | +pins 3, 4, 5, 6 / -pins 1, 2, 7, 8                                                                                                                                                                                                     |                |                |                |  |
|                                | Data In/Output Connector                                                                                                                                                                                                                                                                                                                                                                                                        | Shielded RJ45                                                                                                                                                                                                                           |                |                |                |  |
|                                | LED Indicators                                                                                                                                                                                                                                                                                                                                                                                                                  | Solid Green – Power good and output "ON" Blink Amber (short, slow) – Waiting for Valid Connection/Detection 4.5.3 Blink Amber (long, fast) – Fault Condition (Over Current or Shorted) 4.5.4 Blink Amber & Green – Detection is Invalid |                |                |                |  |
| Notes                          | <ol> <li>BSMI on POE60U-1BT-2-R, POE60U-1BT-5-R and POE60U-1BT-X-R.</li> <li>The specifications defined are at ambient temperature of 25°C, unless otherwise specified.</li> <li>20MHz bandwidth frequency oscilloscope, add a 0.1μF multilayer Cap. and Low ESR Electrolytic Cap. (10μF) at output connector terminals (nominal line voltage, full load).</li> <li>Efficiency is measured after 30 minutes burn-in.</li> </ol> |                                                                                                                                                                                                                                         |                |                |                |  |