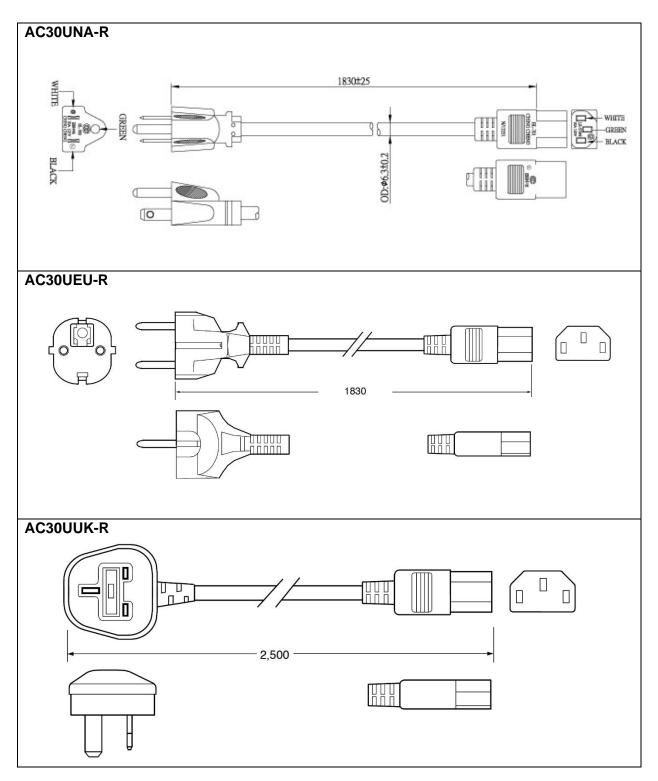

# C14 Line Cords - Sold Separately

| Model          |                 | AC30UNA-R                   | AC30UEU-R                                                                                                                                                                                                                                                                                                                                                                                                                                                                                                                                                                                                                                                                                                                                                                                                                                                                                                                                                                                                                                                                                                                                                                                                                                                                                                                                                                                                                                                                                                                                                                                                                                                                                                                                                                                                                                                                                                                                                                                                                                                                                                                     | AC30UUK-R                                                                                                                                                                                                                                                                                                                                                                                                                                                                                                                                                                                                                                                                                                                                                                                                                                                                                                                                                                                                                                                                                                                                                                                                                                                                                                                                                                                                                                                                                                                                                                                                                                                                                                                                                                                                                                                                                                                                                                                                                                                                                                                      |
|----------------|-----------------|-----------------------------|-------------------------------------------------------------------------------------------------------------------------------------------------------------------------------------------------------------------------------------------------------------------------------------------------------------------------------------------------------------------------------------------------------------------------------------------------------------------------------------------------------------------------------------------------------------------------------------------------------------------------------------------------------------------------------------------------------------------------------------------------------------------------------------------------------------------------------------------------------------------------------------------------------------------------------------------------------------------------------------------------------------------------------------------------------------------------------------------------------------------------------------------------------------------------------------------------------------------------------------------------------------------------------------------------------------------------------------------------------------------------------------------------------------------------------------------------------------------------------------------------------------------------------------------------------------------------------------------------------------------------------------------------------------------------------------------------------------------------------------------------------------------------------------------------------------------------------------------------------------------------------------------------------------------------------------------------------------------------------------------------------------------------------------------------------------------------------------------------------------------------------|--------------------------------------------------------------------------------------------------------------------------------------------------------------------------------------------------------------------------------------------------------------------------------------------------------------------------------------------------------------------------------------------------------------------------------------------------------------------------------------------------------------------------------------------------------------------------------------------------------------------------------------------------------------------------------------------------------------------------------------------------------------------------------------------------------------------------------------------------------------------------------------------------------------------------------------------------------------------------------------------------------------------------------------------------------------------------------------------------------------------------------------------------------------------------------------------------------------------------------------------------------------------------------------------------------------------------------------------------------------------------------------------------------------------------------------------------------------------------------------------------------------------------------------------------------------------------------------------------------------------------------------------------------------------------------------------------------------------------------------------------------------------------------------------------------------------------------------------------------------------------------------------------------------------------------------------------------------------------------------------------------------------------------------------------------------------------------------------------------------------------------|
|                | Plug Type       | North America<br>NEMA 5-15P | Continental Europe<br>CEE 7VIII                                                                                                                                                                                                                                                                                                                                                                                                                                                                                                                                                                                                                                                                                                                                                                                                                                                                                                                                                                                                                                                                                                                                                                                                                                                                                                                                                                                                                                                                                                                                                                                                                                                                                                                                                                                                                                                                                                                                                                                                                                                                                               | United Kingdom<br>BS 1363                                                                                                                                                                                                                                                                                                                                                                                                                                                                                                                                                                                                                                                                                                                                                                                                                                                                                                                                                                                                                                                                                                                                                                                                                                                                                                                                                                                                                                                                                                                                                                                                                                                                                                                                                                                                                                                                                                                                                                                                                                                                                                      |
|                | Connector       | IEC320 C13                  | IEC320 C13                                                                                                                                                                                                                                                                                                                                                                                                                                                                                                                                                                                                                                                                                                                                                                                                                                                                                                                                                                                                                                                                                                                                                                                                                                                                                                                                                                                                                                                                                                                                                                                                                                                                                                                                                                                                                                                                                                                                                                                                                                                                                                                    | IEC320 C13                                                                                                                                                                                                                                                                                                                                                                                                                                                                                                                                                                                                                                                                                                                                                                                                                                                                                                                                                                                                                                                                                                                                                                                                                                                                                                                                                                                                                                                                                                                                                                                                                                                                                                                                                                                                                                                                                                                                                                                                                                                                                                                     |
|                | Wire Size       | 18 AWG                      | 0.75mm                                                                                                                                                                                                                                                                                                                                                                                                                                                                                                                                                                                                                                                                                                                                                                                                                                                                                                                                                                                                                                                                                                                                                                                                                                                                                                                                                                                                                                                                                                                                                                                                                                                                                                                                                                                                                                                                                                                                                                                                                                                                                                                        | 1.0mm                                                                                                                                                                                                                                                                                                                                                                                                                                                                                                                                                                                                                                                                                                                                                                                                                                                                                                                                                                                                                                                                                                                                                                                                                                                                                                                                                                                                                                                                                                                                                                                                                                                                                                                                                                                                                                                                                                                                                                                                                                                                                                                          |
| Specifications | Temperature     | 60°C                        | 70°C                                                                                                                                                                                                                                                                                                                                                                                                                                                                                                                                                                                                                                                                                                                                                                                                                                                                                                                                                                                                                                                                                                                                                                                                                                                                                                                                                                                                                                                                                                                                                                                                                                                                                                                                                                                                                                                                                                                                                                                                                                                                                                                          | 70 °C                                                                                                                                                                                                                                                                                                                                                                                                                                                                                                                                                                                                                                                                                                                                                                                                                                                                                                                                                                                                                                                                                                                                                                                                                                                                                                                                                                                                                                                                                                                                                                                                                                                                                                                                                                                                                                                                                                                                                                                                                                                                                                                          |
|                | Amperage Rating | 10A                         | 6A                                                                                                                                                                                                                                                                                                                                                                                                                                                                                                                                                                                                                                                                                                                                                                                                                                                                                                                                                                                                                                                                                                                                                                                                                                                                                                                                                                                                                                                                                                                                                                                                                                                                                                                                                                                                                                                                                                                                                                                                                                                                                                                            | 10A                                                                                                                                                                                                                                                                                                                                                                                                                                                                                                                                                                                                                                                                                                                                                                                                                                                                                                                                                                                                                                                                                                                                                                                                                                                                                                                                                                                                                                                                                                                                                                                                                                                                                                                                                                                                                                                                                                                                                                                                                                                                                                                            |
|                | Voltage Rating  | 125V                        | 250V                                                                                                                                                                                                                                                                                                                                                                                                                                                                                                                                                                                                                                                                                                                                                                                                                                                                                                                                                                                                                                                                                                                                                                                                                                                                                                                                                                                                                                                                                                                                                                                                                                                                                                                                                                                                                                                                                                                                                                                                                                                                                                                          | 250V                                                                                                                                                                                                                                                                                                                                                                                                                                                                                                                                                                                                                                                                                                                                                                                                                                                                                                                                                                                                                                                                                                                                                                                                                                                                                                                                                                                                                                                                                                                                                                                                                                                                                                                                                                                                                                                                                                                                                                                                                                                                                                                           |
|                | Cable Length    | 1830mm                      | 1830mm                                                                                                                                                                                                                                                                                                                                                                                                                                                                                                                                                                                                                                                                                                                                                                                                                                                                                                                                                                                                                                                                                                                                                                                                                                                                                                                                                                                                                                                                                                                                                                                                                                                                                                                                                                                                                                                                                                                                                                                                                                                                                                                        | 2500mm                                                                                                                                                                                                                                                                                                                                                                                                                                                                                                                                                                                                                                                                                                                                                                                                                                                                                                                                                                                                                                                                                                                                                                                                                                                                                                                                                                                                                                                                                                                                                                                                                                                                                                                                                                                                                                                                                                                                                                                                                                                                                                                         |
| Safety Appro   | ovals           | CSA; UL                     | CEBEC; DEMKO;<br>DVE; FIMKO; GOST;<br>IMQ; KEMA;<br>NEMKO; NF; OVE;<br>SEMKO                                                                                                                                                                                                                                                                                                                                                                                                                                                                                                                                                                                                                                                                                                                                                                                                                                                                                                                                                                                                                                                                                                                                                                                                                                                                                                                                                                                                                                                                                                                                                                                                                                                                                                                                                                                                                                                                                                                                                                                                                                                  | BSI; Safety Mark                                                                                                                                                                                                                                                                                                                                                                                                                                                                                                                                                                                                                                                                                                                                                                                                                                                                                                                                                                                                                                                                                                                                                                                                                                                                                                                                                                                                                                                                                                                                                                                                                                                                                                                                                                                                                                                                                                                                                                                                                                                                                                               |
| Photos         |                 |                             |                                                                                                                                                                                                                                                                                                                                                                                                                                                                                                                                                                                                                                                                                                                                                                                                                                                                                                                                                                                                                                                                                                                                                                                                                                                                                                                                                                                                                                                                                                                                                                                                                                                                                                                                                                                                                                                                                                                                                                                                                                                                                                                               |                                                                                                                                                                                                                                                                                                                                                                                                                                                                                                                                                                                                                                                                                                                                                                                                                                                                                                                                                                                                                                                                                                                                                                                                                                                                                                                                                                                                                                                                                                                                                                                                                                                                                                                                                                                                                                                                                                                                                                                                                                                                                                                                |
| Filotos        |                 |                             | To a supplemental | The state of the s |

# C14 Line Cords Outline Drawings