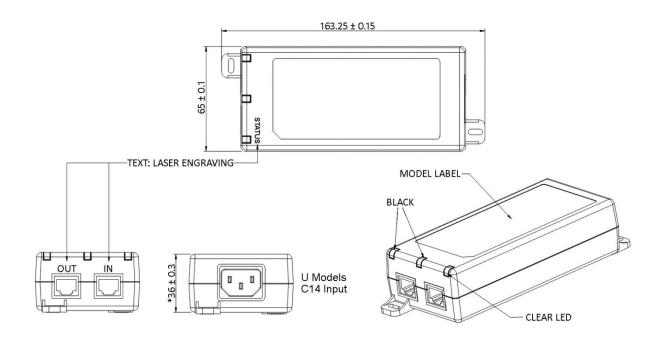

# Outline Drawing

#### POE60U-1BTE-R

#### **Outline Drawing**

# POE60U-1BT-2-R, POE60U-1BT-5-R, POE60U-1BT-X-R

## POE60U-1BT Specifications<sup>2</sup>

|                                | Model                                                                                                                                                                                                                                                                                                                                                                                                                           | POE60U-1BTE-R                                                                                                                                                                                                                           | POE60U-1BT-2-R | POE60U-1BT-5-R | POE60U-1BT-X-F |  |
|--------------------------------|---------------------------------------------------------------------------------------------------------------------------------------------------------------------------------------------------------------------------------------------------------------------------------------------------------------------------------------------------------------------------------------------------------------------------------|-----------------------------------------------------------------------------------------------------------------------------------------------------------------------------------------------------------------------------------------|----------------|----------------|----------------|--|
|                                | DC Output Voltage                                                                                                                                                                                                                                                                                                                                                                                                               | 56.0V                                                                                                                                                                                                                                   |                |                |                |  |
| Output                         | Max Current                                                                                                                                                                                                                                                                                                                                                                                                                     | 1.07A                                                                                                                                                                                                                                   |                |                |                |  |
|                                | Output Power                                                                                                                                                                                                                                                                                                                                                                                                                    | 60W @40°C; 30W @50°C                                                                                                                                                                                                                    |                |                |                |  |
|                                | Data Speed                                                                                                                                                                                                                                                                                                                                                                                                                      | 1G                                                                                                                                                                                                                                      | 2.5G           | 5G             | 10G            |  |
|                                | Regulation                                                                                                                                                                                                                                                                                                                                                                                                                      | 53-57VDC                                                                                                                                                                                                                                |                |                |                |  |
|                                | Ripple & Noise P-P(max) <sup>3</sup>                                                                                                                                                                                                                                                                                                                                                                                            | 200mV                                                                                                                                                                                                                                   |                |                |                |  |
| Input                          | AC Input Voltage Range                                                                                                                                                                                                                                                                                                                                                                                                          | 90 to 264VAC                                                                                                                                                                                                                            |                |                |                |  |
|                                | AC Input Frequency                                                                                                                                                                                                                                                                                                                                                                                                              | 47 to 63Hz                                                                                                                                                                                                                              |                |                |                |  |
|                                | Input Current                                                                                                                                                                                                                                                                                                                                                                                                                   | 2.0A (RMS) max for 90VAC, 1.2A (RMS) max for 240VAC                                                                                                                                                                                     |                |                |                |  |
|                                | In-rush Current                                                                                                                                                                                                                                                                                                                                                                                                                 | 40A for 115VAC, max load; 80A for 230VAC, max load                                                                                                                                                                                      |                |                |                |  |
|                                | No Load Power Consumption at 115VAC & 230VAC Input                                                                                                                                                                                                                                                                                                                                                                              | ≤ 0.21W                                                                                                                                                                                                                                 |                |                |                |  |
|                                | 115VAC & 230VAC Average Efficiency <sup>4</sup>                                                                                                                                                                                                                                                                                                                                                                                 | ≥ 88%                                                                                                                                                                                                                                   |                |                |                |  |
|                                | 230VAC 10% Load Efficiency <sup>4</sup>                                                                                                                                                                                                                                                                                                                                                                                         | ≥ 79%                                                                                                                                                                                                                                   |                |                |                |  |
|                                | Leakage Current                                                                                                                                                                                                                                                                                                                                                                                                                 | 3.5mA max at 264VAC/50Hz                                                                                                                                                                                                                |                |                |                |  |
| Protections                    | Over-Voltage                                                                                                                                                                                                                                                                                                                                                                                                                    | <120V                                                                                                                                                                                                                                   |                |                |                |  |
|                                | Over-Current                                                                                                                                                                                                                                                                                                                                                                                                                    | Output #1 <650mA; Output #2 <650mA; Output #1 and #2 <1300mA; Output #1 and #2 <1500mA for 12.5K detection                                                                                                                              |                |                |                |  |
|                                | Short Circuit                                                                                                                                                                                                                                                                                                                                                                                                                   | The output can be shorted permanently without damage                                                                                                                                                                                    |                |                |                |  |
| Environmental                  | Operating Temperature                                                                                                                                                                                                                                                                                                                                                                                                           | -10°C to +60°C                                                                                                                                                                                                                          |                |                |                |  |
|                                | Non-Operating Temperature                                                                                                                                                                                                                                                                                                                                                                                                       | -20° to +65°C                                                                                                                                                                                                                           |                |                |                |  |
|                                | Operating Humidity                                                                                                                                                                                                                                                                                                                                                                                                              | 5 to 90% RH max                                                                                                                                                                                                                         |                |                |                |  |
| Safety<br>Approvals and<br>EMC | Dielectric Withstand (HI-POT)                                                                                                                                                                                                                                                                                                                                                                                                   | Primary to Secondary: 4242VDC for 1 min, 10mA Primary to Earth Ground: 2121VDC for 1 min, 10mA                                                                                                                                          |                |                |                |  |
|                                | Insulation Resistance                                                                                                                                                                                                                                                                                                                                                                                                           | Primary to Secondary: >10M ohm for 500VDC<br>Primary to Earth Ground: >10M OHM 500VDC                                                                                                                                                   |                |                |                |  |
|                                | Standards                                                                                                                                                                                                                                                                                                                                                                                                                       | cULus 62368-1, IEC 62368-1, AS/NZS 62368.1, CCC, KC, PSB, NOM, BSMI <sup>1</sup>                                                                                                                                                        |                |                |                |  |
|                                | EMI Emissions                                                                                                                                                                                                                                                                                                                                                                                                                   | FCC Part 15 Class B, CAN ICES-003(B)/NMB-003(B),<br>EN 55032/CISPR 32 Class B Conducted and Radiated                                                                                                                                    |                |                |                |  |
|                                | Harmonic Current Emissions                                                                                                                                                                                                                                                                                                                                                                                                      | IEC 61000-3-2                                                                                                                                                                                                                           |                |                |                |  |
|                                | Voltage Fluctuations & Flicker                                                                                                                                                                                                                                                                                                                                                                                                  | IEC 61000-3-3                                                                                                                                                                                                                           |                |                |                |  |
|                                | Immunity                                                                                                                                                                                                                                                                                                                                                                                                                        | EN 55035/CISPR 35: IEC 61000-4-2 (Contact: ±6kV, Air: ±8kV),<br>IEC 61000-4-3, IEC 61000-4-4, IEC 61000-4-5 (± 2kV L-PE), IEC 61000-4-6,<br>IEC 61000-4-8, IEC 61000-4-11                                                               |                |                |                |  |
| Mechanical                     | Dimensions (L x W x H)                                                                                                                                                                                                                                                                                                                                                                                                          | 163.25mm (6.43in) x 65.0mm (2.56in) x 36.0mm (1.42in)                                                                                                                                                                                   |                |                |                |  |
|                                | Weight                                                                                                                                                                                                                                                                                                                                                                                                                          | 300g                                                                                                                                                                                                                                    |                |                |                |  |
|                                | Input Connector                                                                                                                                                                                                                                                                                                                                                                                                                 | IEC320 C14                                                                                                                                                                                                                              |                |                |                |  |
|                                | Output Connection                                                                                                                                                                                                                                                                                                                                                                                                               | +pins 3, 4, 5, 6 / -pins 1, 2, 7, 8                                                                                                                                                                                                     |                |                |                |  |
|                                | Data In/Output Connector                                                                                                                                                                                                                                                                                                                                                                                                        | Shielded RJ45                                                                                                                                                                                                                           |                |                |                |  |
|                                | LED Indicators                                                                                                                                                                                                                                                                                                                                                                                                                  | Solid Green – Power good and output "ON" Blink Amber (short, slow) – Waiting for Valid Connection/Detection 4.5.3 Blink Amber (long, fast) – Fault Condition (Over Current or Shorted) 4.5.4 Blink Amber & Green – Detection is Invalid |                |                |                |  |
| Notes                          | <ol> <li>BSMI on POE60U-1BT-2-R, POE60U-1BT-5-R and POE60U-1BT-X-R.</li> <li>The specifications defined are at ambient temperature of 25°C, unless otherwise specified.</li> <li>20MHz bandwidth frequency oscilloscope, add a 0.1μF multilayer Cap. and Low ESR Electrolytic Cap. (10μF) at output connector terminals (nominal line voltage, full load).</li> <li>Efficiency is measured after 30 minutes burn-in.</li> </ol> |                                                                                                                                                                                                                                         |                |                |                |  |