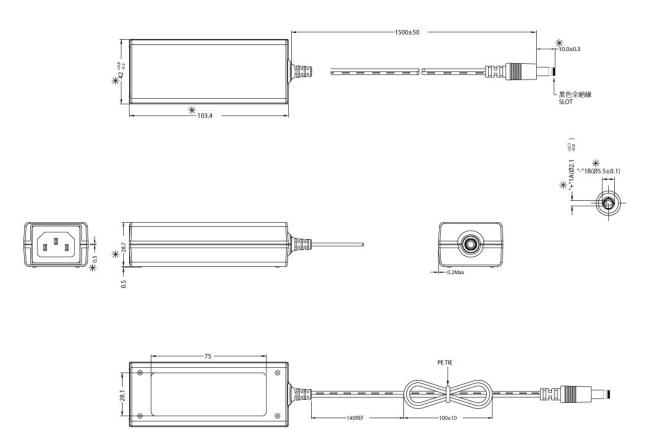

# Outline Drawing PSAC30U-120L6-R, PSAC30U-240L6-R, PSAC30U-480L6-R, PSAC30U-560L6-R