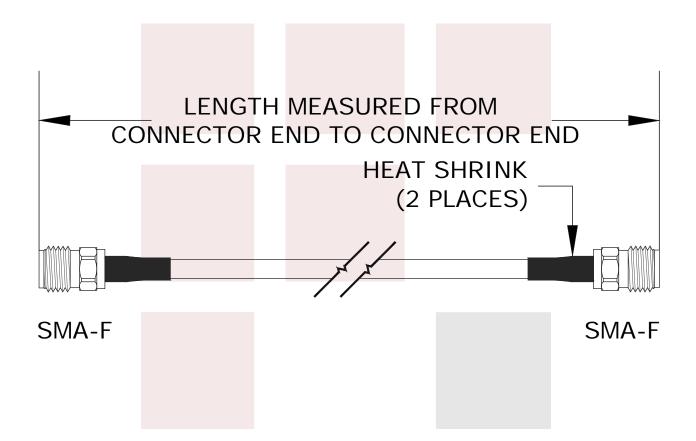

#### Connectors

| Description                | Connector 1            | Connector 2            |  |  |
|----------------------------|------------------------|------------------------|--|--|
| Туре                       | SMA Female             | SMA Female             |  |  |
| Configuration              | Straight               | Straight               |  |  |
| Polarity                   | Standard               | Standard               |  |  |
| Impedance                  | 50 Ohms                | 50 Ohms                |  |  |
| Contact Material & Plating | Beryllium Copper, Gold | Beryllium Copper, Gold |  |  |
| Contact Plating Spec.      | 30µ″ Min               | 30µ″ Min               |  |  |
| Dielectric Type            | PTFE                   | PTFE                   |  |  |
| Body Material & Plating    | Gold                   | d Gold                 |  |  |
|                            |                        |                        |  |  |

### **Configuration:**

- SMA Female
- SMA Female
- FM-F086

SMA Female to SMA Female Cable FM-F086 Coax from Fairview Microwave has same day shipment for domestic and International orders. Our RF, microwave and fiber optic products maintain a 99% availability and are part of the broadest selection in the industry.