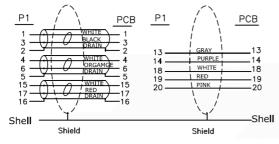

The SVGA connector is one of the most common video connectors found on computers. SVGA is an analogue signal which is slowly being replaced by digital cables such as HDMI and Displayport.

|   | 7 | DP TO PCB 28AWG Black wire clip                                           |
|---|---|---------------------------------------------------------------------------|
|   | 6 | #4-40UNC H4.75*11.80MM Nickel plated nut (H=4.8MM)                        |
| Γ | 5 | VGA ABS epitheca black MARKING:DisplayPort - VGA                          |
| Ŀ | 4 | VGA ABS hypotheca black NO MARKING                                        |
| Γ | 3 | PVC~45P~black                                                             |
| Γ | 2 | DP to VGA F(shell nickel plug black ) 空PCB板+贴片+后焊                         |
| Γ | 1 | DP M to M cable 30AWG OD:6.0 shell nickel Jacket:PVC color: BLACK L=0.54M |