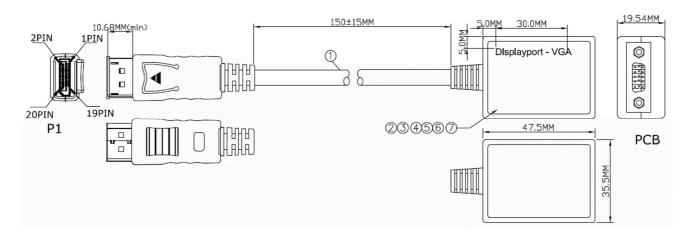

## RS PRO 15 cm DisplayPort Male to VGA Female Adapter

**Stock number: 182-8794** 

Our RS PRO 15 cm DisplayPort to VGA adapter comes with a latching, 20 pin male DP connector.

The connector hoods are made from black PVC and come with dust caps to protect the connectors. On top of the connector is the latch release and a strain relief on the end of the hood to support the cable.

The SVGA connector is one of the most common video connectors found on computers. SVGA is an analogue signal which is slowly being replaced by digital cables such as HDMI and Displayport.

|   | 7 | DP TO PCB 28AWG Black wire clip                                           |
|---|---|---------------------------------------------------------------------------|
|   | 6 | #4-40UNC H4.75*11.80MM Nickel plated nut (H=4.8MM)                        |
| Γ | 5 | VGA ABS epitheca black MARKING:DisplayPort - VGA                          |
| Ŀ | 4 | VGA ABS hypotheca black NO MARKING                                        |
| Γ | 3 | PVC~45P~black                                                             |
| Γ | 2 | DP to VGA F(shell nickel plug black ) 空PCB板+贴片+后焊                         |
| Γ | 1 | DP M to M cable 30AWG OD:6.0 shell nickel Jacket:PVC color: BLACK L=0.54M |