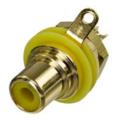

## **Article Variations**

| Article Name | Details             | Packaging |
|--------------|---------------------|-----------|
| NYS367-0     | Black color coding  |           |
| NYS367-2     | Red color coding    |           |
| NYS367-4     | Yellow color coding |           |
| NYS367-5     | Green color coding  |           |
| NYS367-6     | Blue color coding   |           |
| NYS367-9     | White color coding  |           |