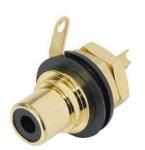

NYS367 Phono jack, gold plated contacts

## **Article Variations**

| Article Name | Details             | Packaging |
|--------------|---------------------|-----------|
| NYS367-0     | Black color coding  |           |
| NYS367-2     | Red color coding    |           |
| NYS367-4     | Yellow color coding |           |
| NYS367-5     | Green color coding  |           |
| NYS367-6     | Blue color coding   |           |
| NYS367-9     | White color coding  |           |