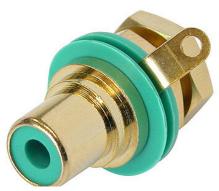

## **Article Variations**

| Article Name | Details             | Packaging |
|--------------|---------------------|-----------|
| NYS367-0     | Black color coding  |           |
| NYS367-2     | Red color coding    |           |
| NYS367-4     | Yellow color coding |           |
| NYS367-5     | Green color coding  |           |
| NYS367-6     | Blue color coding   |           |
| NYS367-9     | White color coding  |           |