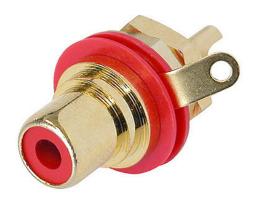

## **Article Variations**

| Article Name | Details             | Packaging |
|--------------|---------------------|-----------|
| NYS367-0     | Black color coding  |           |
| NYS367-2     | Red color coding    |           |
| NYS367-4     | Yellow color coding |           |
| NYS367-5     | Green color coding  |           |
| NYS367-6     | Blue color coding   |           |
| NYS367-9     | White color coding  |           |