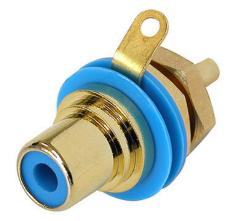

NYS367 Phono jack, gold plated contacts

## **Article Variations**

| Article Name | Details             | Packaging |
|--------------|---------------------|-----------|
| NYS367-0     | Black color coding  |           |
| NYS367-2     | Red color coding    |           |
| NYS367-4     | Yellow color coding |           |
| NYS367-5     | Green color coding  |           |
| NYS367-6     | Blue color coding   |           |
| NYS367-9     | White color coding  |           |