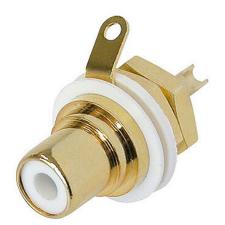

NYS367 Phono jack, gold plated contacts

## **Article Variations**

| Article Name | Details             | Packaging |
|--------------|---------------------|-----------|
| NYS367-0     | Black color coding  |           |
| NYS367-2     | Red color coding    |           |
| NYS367-4     | Yellow color coding |           |
| NYS367-5     | Green color coding  |           |
| NYS367-6     | Blue color coding   |           |
| NYS367-9     | White color coding  |           |