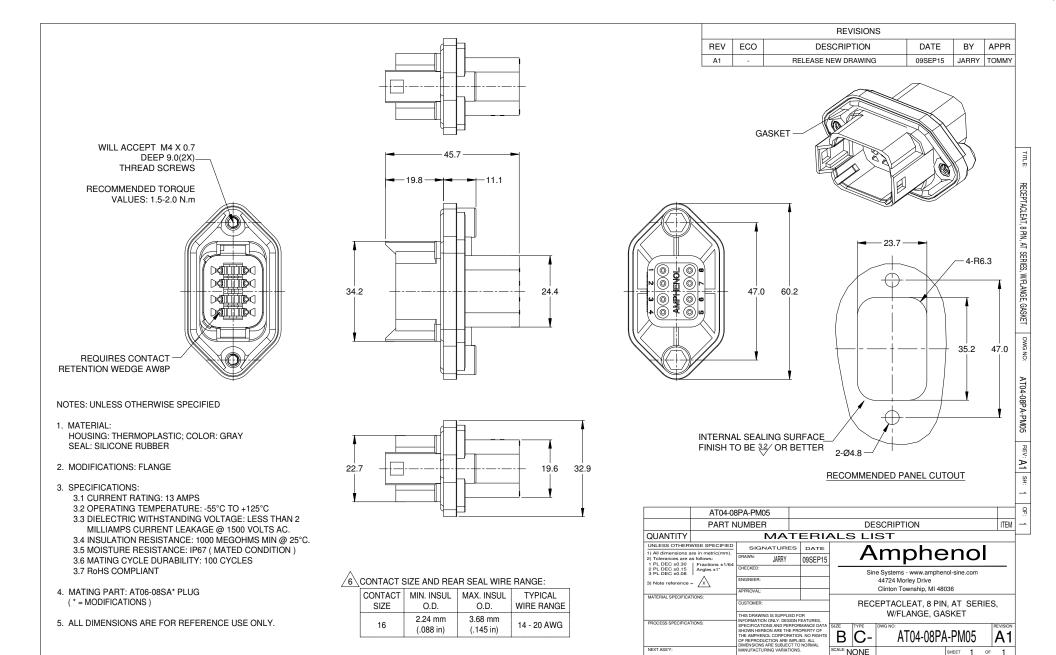

(.088 in)

(.145 in)

NEXT ASSY:

AT04-08PA-PM05

SHEET 1 OF

A1

В C-

SCALE: NONE