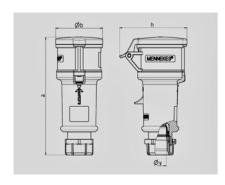

| Drawing                  | Amp.  |              | 16           |             |     | 32         |     |
|--------------------------|-------|--------------|--------------|-------------|-----|------------|-----|
| 3 MB 60                  | Poles | 3            | 4            | 5           | 3   | 4          | 5   |
| Dim. in mm               | а     | 160          | 174          | 172         | 214 | 214        | 210 |
|                          | b     | 57           | 61           | 69          | 75  | 75         | 80  |
|                          | h     | 83           | 92           | 98          | 100 | 100        | 108 |
|                          | у     | 16           | 16           | 16          | 22  | 22         | 22  |
|                          |       |              |              |             |     |            |     |
| Terminal for cond. cross |       | 1            | 1            | 1           | 2,5 | 2,5        | 2,5 |
| section (mm²) minmax.    |       | <b>—</b> 2,5 | <b>—</b> 2,5 | <b>—2,5</b> | -6  | <b>—</b> 6 | -6  |