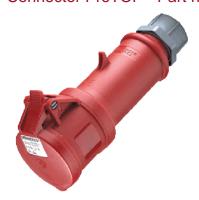

## Connector ProTOP - Part no. 15A

- screw terminals
- cable gland and sealing
- strain relief and protection against kinking
- enclosure with thread lock and safety slide

| Technical information |                 |
|-----------------------|-----------------|
| Ampere                | 16 A            |
| Poles                 | 5 p             |
| Voltage               | 400 V           |
| Earth position        | 6 h             |
| Hertz                 | 50-60 Hz        |
| Connection technology | Screw terminals |
| Contact               | standard        |
| Protection type       | IP 44           |