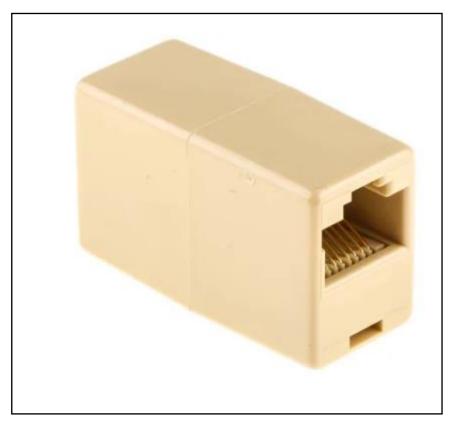

#### **Product Description**

From RS Pro, this RJ45 adapter allows the in-line coupling of two ethernet cable assemblies. The RJ45 inline connector allows you to combine patch cords to extend the distance between RJ45 devices and ethernet sockets. The adapter is made from durable ABS resin, and features gold over nickel plated contacts for assured connectivity.

#### **General Specifications**

| Туре                 | Coupler                                                                        |
|----------------------|--------------------------------------------------------------------------------|
| Interface Type       | RJ45                                                                           |
| LAN Category         | Cat3                                                                           |
| Shield Type          | UTP                                                                            |
| Wiring Configuration | Straight Through                                                               |
| Colour               | Cream                                                                          |
| Contact plating      | Gold Over Nickel                                                               |
| Housing Material     | ABS UL 94 V-0                                                                  |
| Contact Material     | Phosphor Bronze                                                                |
| Application          | Commercial and home office, Tills and public information points, Cash machines |