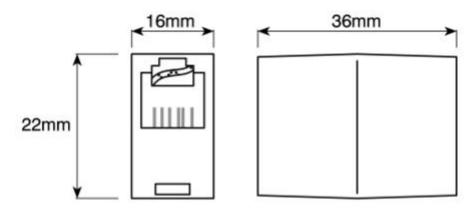

#### **Mechanical Specifications**

| Length | 22.02mm |
|--------|---------|
| Width  | 16mm    |
| Depth  | 37.3mm  |