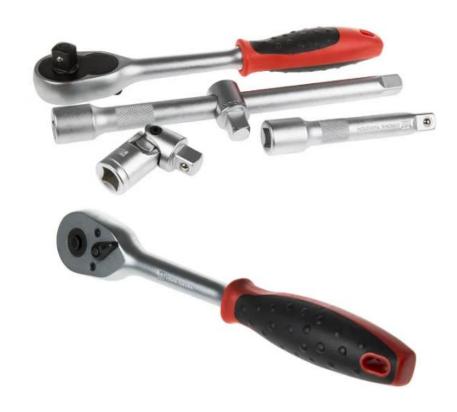

#### **Product Description**

RS Pro 32 piece socket set has both standard sockets ranging from 10 mm to 32 mm and deep sockets ranging from 10 mm to 19 mm. It has other accessories such as extension bars, universal joint and ratchet. All components are manufactured from a chrome vanadium steel with chrome mirror finish. High-quality build allows safe and long service. This socket set is supplied in a handy storage case made from durable hard plastic. The set can be used for most tasks especially building or repairing various objects including automobile repairs and is a perfect kit for professionals or enthusiasts.

### **General Specifications**

| Set Type         | Socket Set                                                                                                                                                                                                                                                                                                                                                                                                                                                                        |
|------------------|-----------------------------------------------------------------------------------------------------------------------------------------------------------------------------------------------------------------------------------------------------------------------------------------------------------------------------------------------------------------------------------------------------------------------------------------------------------------------------------|
| Drive Type       | Square                                                                                                                                                                                                                                                                                                                                                                                                                                                                            |
| Number of Pieces | 32                                                                                                                                                                                                                                                                                                                                                                                                                                                                                |
| Set Contents     | 17 pc- 1/2" Drive Shallow sockets (12pt.) Size: 10mm, 11mm, 12mm, 13mm, 14mm, 15mm, 16mm, 17mm, 18mm, 19mm, 20mm, 21mm, 22mm, 24mm, 27mm, 30mm, 32mm 8 pc- 1/2" Drive Deep sockets (6pt.) size: 10mm, 11mm, 12mm, 13mm, 14mm, 15mm, 17mm, 19mm 1 pc- 1/2" Drive Quick release ratchet with contour handle 2 pc- 1/2" Drive 5" & 10" extension bars 2 pc- 1/2" Drive Spark plug sockets: 5/8"(16mm) & 13/16"(21mm) 1 pc- 1/2" Drive Universal joint 1 pc- 1/2" Drive T-bar adapter |
| Finish           | Socket: Chrome plated                                                                                                                                                                                                                                                                                                                                                                                                                                                             |
| Material         | Blades: Chrome molybdenum vanadium Handle: Cellulose acetate handle  Maintenance, Construction, Home DIV, Machanica/Car                                                                                                                                                                                                                                                                                                                                                           |
| Applications     | Maintenance, Construction, Home DIY, Mechanics/Car garages                                                                                                                                                                                                                                                                                                                                                                                                                        |