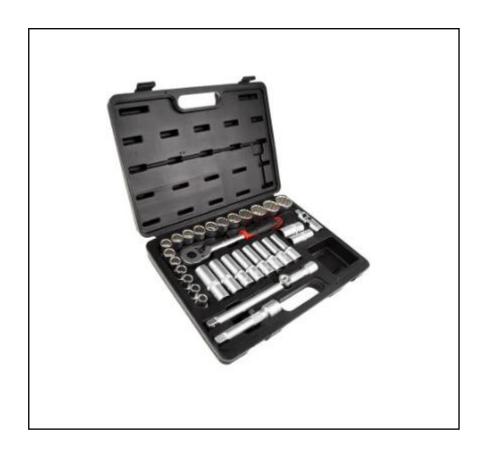

# RS PRO 32 Piece Socket Set, 1/2 in Square Drive

RS Stock No.: 229-7278

RS Professionally Approved Products bring to you professional quality parts across all product categories. Our product range has been tested by engineers and provides a comparable quality to the leading brands without paying a premium price.

#### **Product Description**

RS Pro 32 piece socket set has both standard sockets ranging from 10 mm to 32 mm and deep sockets ranging from 10 mm to 19 mm. It has other accessories such as extension bars, universal joint and ratchet. All components are manufactured from a chrome vanadium steel with chrome mirror finish. High-quality build allows safe and long service. This socket set is supplied in a handy storage case made from durable hard plastic. The set can be used for most tasks especially building or repairing various objects including automobile repairs and is a perfect kit for professionals or enthusiasts.

### **General Specifications**

| Set Type         | Socket Set                                                                                                                                                                                                                                                                                                                                                                                                                                                                        |
|------------------|-----------------------------------------------------------------------------------------------------------------------------------------------------------------------------------------------------------------------------------------------------------------------------------------------------------------------------------------------------------------------------------------------------------------------------------------------------------------------------------|
| Drive Type       | Square                                                                                                                                                                                                                                                                                                                                                                                                                                                                            |
| Number of Pieces | 32                                                                                                                                                                                                                                                                                                                                                                                                                                                                                |
| Set Contents     | 17 pc- 1/2" Drive Shallow sockets (12pt.) Size: 10mm, 11mm, 12mm, 13mm, 14mm, 15mm, 16mm, 17mm, 18mm, 19mm, 20mm, 21mm, 22mm, 24mm, 27mm, 30mm, 32mm 8 pc- 1/2" Drive Deep sockets (6pt.) size: 10mm, 11mm, 12mm, 13mm, 14mm, 15mm, 17mm, 19mm 1 pc- 1/2" Drive Quick release ratchet with contour handle 2 pc- 1/2" Drive 5" & 10" extension bars 2 pc- 1/2" Drive Spark plug sockets: 5/8"(16mm) & 13/16"(21mm) 1 pc- 1/2" Drive Universal joint 1 pc- 1/2" Drive T-bar adapter |
| Finish           | Socket: Chrome plated                                                                                                                                                                                                                                                                                                                                                                                                                                                             |
| Material         | Blades: Chrome molybdenum vanadium Handle: Cellulose acetate handle  Maintenance, Construction, Home DIV, Machanica/Car                                                                                                                                                                                                                                                                                                                                                           |
| Applications     | Maintenance, Construction, Home DIY, Mechanics/Car garages                                                                                                                                                                                                                                                                                                                                                                                                                        |