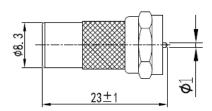

#### **General Specifications**

| Adapter Type     | F Plug to RCA Socket |
|------------------|----------------------|
| Adapter Type A   | F Connector          |
| Adapter Type B   | RCA                  |
| Gender A         | Male                 |
| Gender B         | Female               |
| Body Orientation | Straight             |
| Body Plating     | Metal                |
| Colour           | Gold                 |