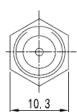

#### **General Specifications**

| Adapter Type     | F Plug to RCA Socket |
|------------------|----------------------|
| Adapter Type A   | F Connector          |
| Adapter Type B   | RCA                  |
| Gender A         | Male                 |
| Gender B         | Female               |
| Body Orientation | Straight             |
| Body Plating     | Metal                |
| Colour           | Gold                 |