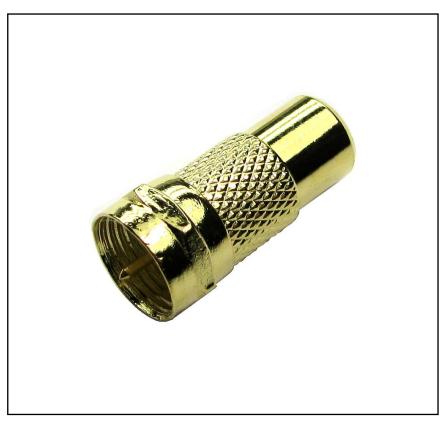

#### **Product Description**

This adaptor allows you to plug into and F Connector to give you an RCA female connection

#### **General Specifications**

| Adapter Type     | F Plug to RCA Socket |
|------------------|----------------------|
| Adapter Type A   | F Connector          |
| Adapter Type B   | RCA                  |
| Gender A         | Male                 |
| Gender B         | Female               |
| Body Orientation | Straight             |
| Body Plating     | Metal                |
| Colour           | Gold                 |