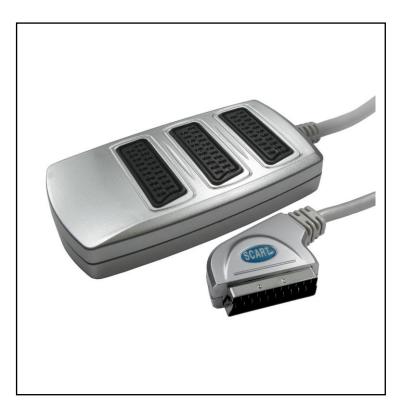

#### **Product Description**

The splitter is used to connect two displays to one SCART source. As an example, a VCR or DVD player to two TV's. It is possible to use it as a switch as long as one device is put in to standby mode or switched off. The SCART male to 3 SCART female sockets support RGB and audio signals.

#### **General Specifications**

| Connector A           | Scart Male       |
|-----------------------|------------------|
| Connector B           | 3 x Scart Female |
| Length                | 40cm             |
| Outer Sheath Material | PVC              |
| Sheath Colour         | Silver           |
| Shielding             | Shielded         |