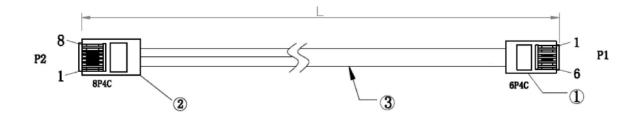

#### **General Specifications**

| Connector A           | BT Male                               |  |  |
|-----------------------|---------------------------------------|--|--|
| Connector B           | RJ45 Male                             |  |  |
| Length                | 1mtr 2mtr 3mtr 5mtr 10mtr 15mtr 20mtr |  |  |
| Outer Sheath Material | PVC                                   |  |  |
| Sheath Colour         | Black                                 |  |  |
| Shielding             | Yes                                   |  |  |