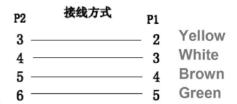

#### **General Specifications**

| Connector A           | BT Male                               |  |  |
|-----------------------|---------------------------------------|--|--|
| Connector B           | RJ45 Male                             |  |  |
| Length                | 1mtr 2mtr 3mtr 5mtr 10mtr 15mtr 20mtr |  |  |
| Outer Sheath Material | PVC                                   |  |  |
| Sheath Colour         | Black                                 |  |  |
| Shielding             | Yes                                   |  |  |