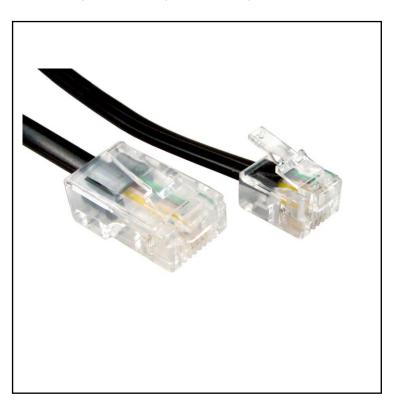

# RS PRO BT – RJ45 Cable - Black

RS Stock No: 2662469, 2662472, 2662474, 2662476, 2662478, 2662480, 2662482

RS Professionally Approved Products bring to you professional quality parts across all product categories. Our product range has been tested by engineers and provides a comparable quality to the leading brands without paying a premium price.

#### **Product Description**

RJ45 to BT cable. Copper cores provide better conductivity.

#### **General Specifications**

| Connector A           | BT Male                               |  |  |
|-----------------------|---------------------------------------|--|--|
| Connector B           | RJ45 Male                             |  |  |
| Length                | 1mtr 2mtr 3mtr 5mtr 10mtr 15mtr 20mtr |  |  |
| Outer Sheath Material | PVC                                   |  |  |
| Sheath Colour         | Black                                 |  |  |
| Shielding             | Yes                                   |  |  |