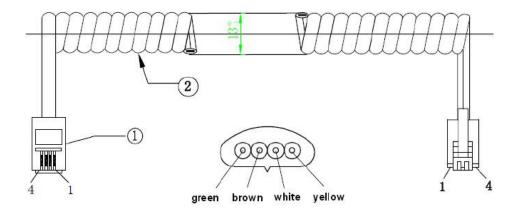

# Telephone Cable

|        | Wiri | ng |
|--------|------|----|
| yellow | 1    | 4  |
| white  | 2 —  | 3  |
| brown  | 3 —  | 2  |
| green  | 4    | 1  |

| NO. | Extended Length |
|-----|-----------------|
| 1   | 2M              |
| 2   | 3M              |
| 3   | 5M              |

T-4C, Coil cord

Conductor: 5/0.1CU, Insulation: PP, OD: 0.95 ±0.02mm

Colur: yellow white brown green

Jacket: PVC, OD: 2.2x4.7 ±0.1mm, Colur: Black