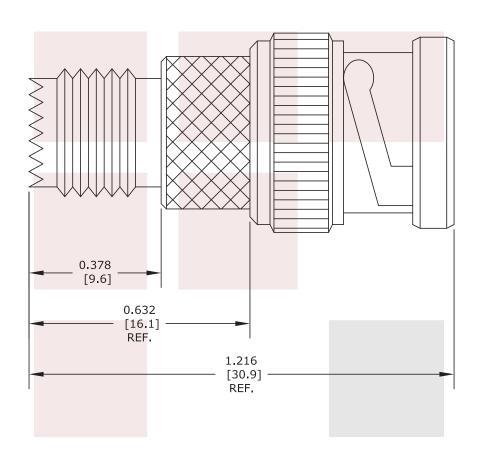

### **Mechanical Specifications**

**Size**Length
Weight

1.216 in [30.89 mm] 0.0305 lbs [13.83 g]

| Description | Connector 1     | Connector 2 |  |  |
|-------------|-----------------|-------------|--|--|
| Туре        | Mini UHF Female | BNC Male    |  |  |
| Polarity    | Standard        | Standard    |  |  |

## STANDARD TOLERANCES

.X ±0.2 .XX ±0.1 .XXX ±0.05

\*STANDARD TOLERANCES APPLY ONLY TO DIMENSIONS IN INCHES

| FAIRVIEW MICROWAVE INC. ALLEN, TX 75013 WWW.FAIRVIEWMICROWAVE.COM | NOTES:  1. UNLESS OTHERWISE SPECIFIED ALL DIMENSIONS ARE NOMINAL.  2. ALL SPECIFICATIONS ARE SUBJECT TO CHANGE WITHOUT NOTICE AT ANY TIME.  3. DIMENSIONS ARE IN INCHES [mm]. |       |       |                 |        |      |
|-------------------------------------------------------------------|-------------------------------------------------------------------------------------------------------------------------------------------------------------------------------|-------|-------|-----------------|--------|------|
| Mini UHF Female to BNC Male Adapter                               | DWG NO SM2233                                                                                                                                                                 |       | C     | CAGE CODE 3FKR5 |        |      |
|                                                                   | CAD FILE 052517                                                                                                                                                               | SHEET | SCALE | N/A             | SIZE A | 2233 |