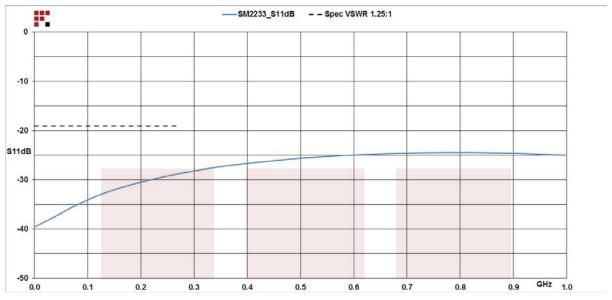

### **Electrical Specifications**

| Description     | Min | Тур | Max | Units |
|-----------------|-----|-----|-----|-------|
| Frequency Range | DC  |     | 2.5 | GHz   |
| DWV (AC)        |     |     | 335 | Vrms  |

### **Plotted and Other Data**

Notes:

### **Typical Performance Data**

Mini UHF Female to BNC Male Adapter from Fairview Microwave is in-stock and available to ship same-day. All of our RF/microwave products are available off-the-shelf from our ISO 9001:2008 certified facilities in Allen, Texas. Fairview Microwave is RF on-demand.