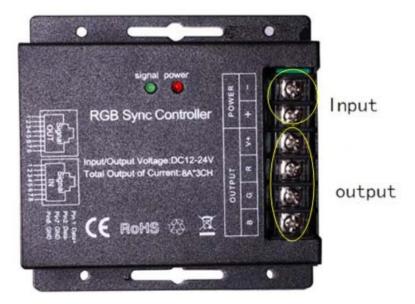

## Interface Specifications

1. Power and load interface

2. Synchronization function

#### **Electrical Specifications**

| Supply voltage | DC12V~24V              |  |  |
|----------------|------------------------|--|--|
| Output         | 3 channels             |  |  |
| Output current | <6A (each channel)     |  |  |
| Output power   | 12V:≤216W<br>24V:≤432W |  |  |
| RF frequency   | 433.92MHz              |  |  |