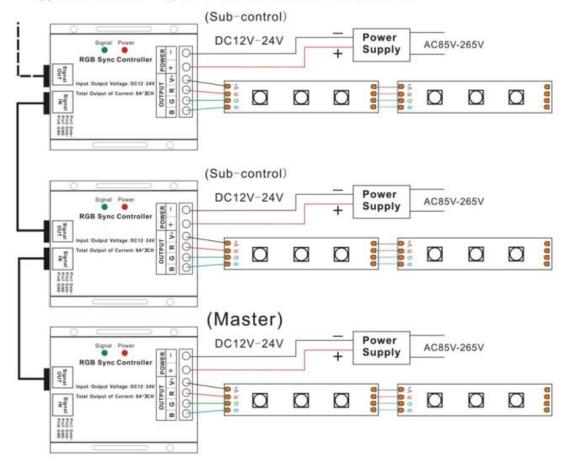

It is possible to use RJ45 connector to connect multiple controllers together and achieve the synchronization function of thousands of meters of led strip. In theory, many strips can be connected together.

## Typical applications

**Application Circuit 1:** 

Application Circuit 2: (Synchronization function with network cable)

Tips:The green signal indicator light will uniform flash with proper communication, and will off with any incorrect signal connection (like: poor contact, confused input and output, wrong wire order).