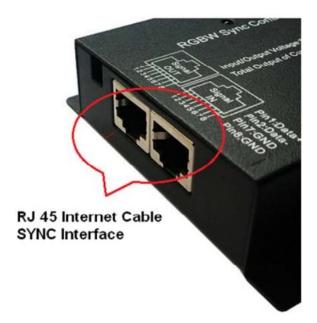

## **Features**

- Designed for RGB const ant voltage LED lights, Max.output: 3\*8A.
- Working voltage DC12-24V, it can be universal in this range.
- Adopts PWM digital tec hnology, signal frequen cy: 400Hz.
- Multiple controllers ca n work synchronically when connected by net work cable through the RJ45 connector, the n etwork cable between 2 ports up to 80 meters

It is possible to use RJ45 connector to connect multiple controllers together and achieve the synchronization function of thousands of meters of led strip. In theory, many strips can be connected together.

## Interface Specifications

1. Power and load interface

2. Synchronization function