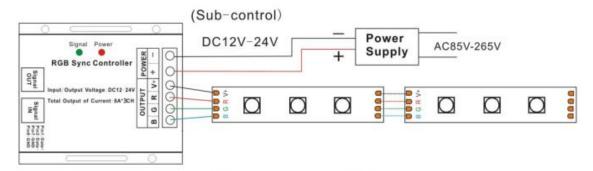

## Interface Specifications

1. Power and load interface

2. Synchronization function

## Typical applications

**Application Circuit 1:** 

Application Circuit 2: (Synchronization function with network cable)

Tips:The green signal indicator light will uniform flash with proper communication, and will off with any incorrect signal connection (like: poor contact, confused input and output, wrong wire order).