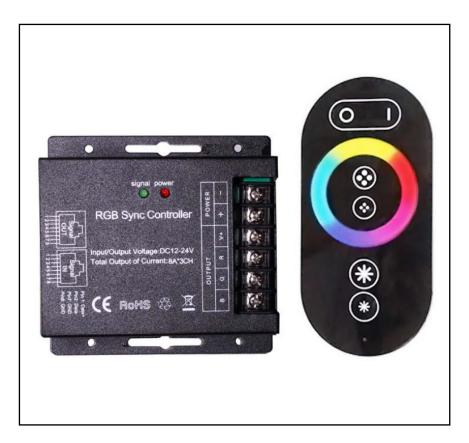

#### **Product Description**

RF Remote Led RGB Controller adopts the most advanced PWM (Pulse Width Modulation) digital technology, with 3 channels constant voltage led RGB controller. This model is designed for RGB led products. Especially, it is designed with synchronization function.

#### **General Specifications**

| Output gray        | 256 levels (with continuous reception) |  |  |
|--------------------|----------------------------------------|--|--|
| Connecting mode    | Common anode                           |  |  |
| External dimension | L91*W88*H24 mm                         |  |  |
| Packing size       | L106*W106*H66 mm                       |  |  |
| Net weight         | 180g                                   |  |  |
| Gross weight       | 240g                                   |  |  |

#### **Electrical Specifications**

| Supply voltage | DC12V~24V              |  |  |
|----------------|------------------------|--|--|
| Output         | 3 channels             |  |  |
| Output current | <6A (each channel)     |  |  |
| Output power   | 12V:≤216W<br>24V:≤432W |  |  |
| RF frequency   | 433.92MHz              |  |  |