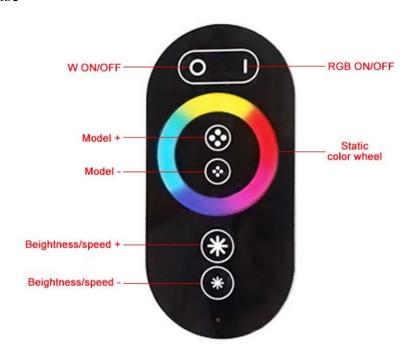

#### Direction for use

#### RF Code

**Tips:** Receiver can be controlled by any one the same remote as factory default; full touch remote control delivered with unique RF code as factory default; if unique-control is needed, please matching the code before installation and using.

Power off , Then Power on , Press this key 3 times , Then the led strip will be flash . This shows that you can control the receiver