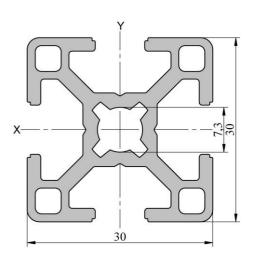

### **General Specifications**

| Structural Element Type | Strut Profile / Aluminium Profile                                          |
|-------------------------|----------------------------------------------------------------------------|
| Number of Grooves       | 4                                                                          |
| Material                | Aluminium anodized                                                         |
|                         | Construction, Workstations, Industrial equipment, Automotive manufacturing |

## **Mechanical Specifications**

| Moment of Inertia Ix [cm4] | 2,77 |
|----------------------------|------|
| Moment of Inertia ly [cm4] | 2,77 |
| Section Modulus Wx [cm3]   | 1,85 |
| Section Modulus Wy [cm3]   | 1,85 |
| Mass [kg/m]                | 0,85 |