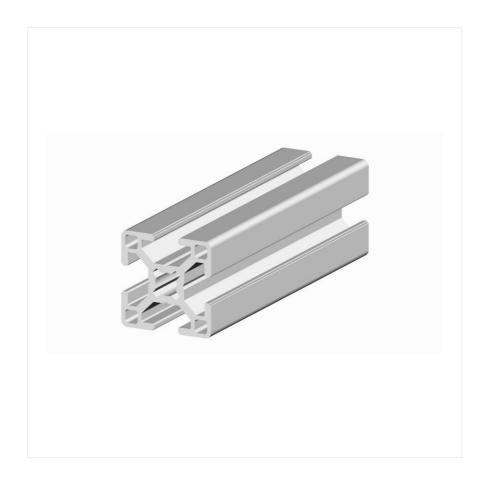

# RS PRO Strut Profile Type B, 30x30mm, 8 mm Groove, 2000 mm Length

RS Stock No.: 2647863

RS Professionally Approved Products bring to you professional quality parts across all product categories. Our product range has been tested by engineers and provides a comparable quality to the leading brands without having a premium price.

#### **Product Descripition**

RS PRO aluminium profiles offer a modular solution for building structures, frameworks and workstations. A large number of components and connectors allow you to choose from a wide range of applications. The modular system includes different profile types and lengths of 1 m, 2 m and 3 m with different cross-sections and groove-sizes in grid dimensiions from 20 mm to 90 mm.

### **General Specifications**

| Structural Element Type | Strut Profile / Aluminium Profile                                          |
|-------------------------|----------------------------------------------------------------------------|
| Number of Grooves       | 4                                                                          |
| Material                | Aluminium anodized                                                         |
|                         | Construction, Workstations, Industrial equipment, Automotive manufacturing |