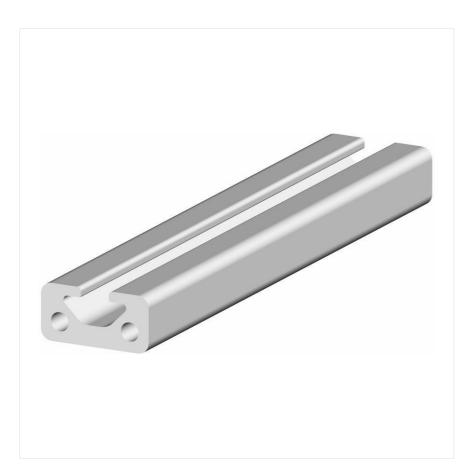

## RS PRO Strut Profile, 20x10mm, 5 mm Groove, 2000 mm Length

**RS Stock No.: 2647873** 

RS Professionally Approved Products bring to you professional quality parts across all product categories. Our product range has been tested by engineers and provides a comparable quality to the leading brands without having a premium price.

**Product Descripition** 

RS PRO aluminium profiles offer a modular solution for building structures, frameworks and workstations. A large number of components and connectors allow you to choose from a wide range of applications. The modular system includes different profile types and lengths of 1 m, 2 m and 3 m with different cross-sections and groove-sizes in grid dimensiions from 20 mm to 90 mm.