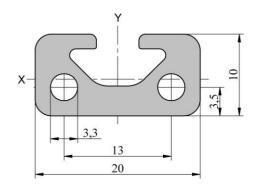

## **General Specifications**

| Structural Element Type | Strut Profile / Aluminium Profile                                          |
|-------------------------|----------------------------------------------------------------------------|
| Number of Grooves       | 1                                                                          |
| Material                | Aluminium anodized                                                         |
| Applications            | Construction, Workstations, Industrial equipment, Automotive manufacturing |

## Mechanical Specifications

| Moment of Inertia Ix [cm4] | 0,12 |
|----------------------------|------|
| Moment of Inertia ly [cm4] | 0,53 |
| Section Modulus Wx [cm3]   | 0,22 |
| Section Modulus Wy [cm3]   | 0,53 |
| Mass [kg/m]                | 0,35 |