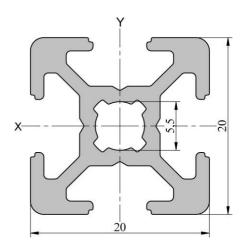

### **General Specifications**

| Structural Element Type | Strut Profile / Aluminium Profile                                          |
|-------------------------|----------------------------------------------------------------------------|
| Number of Grooves       | 4                                                                          |
| Material                | Aluminium anodized                                                         |
|                         | Construction, Workstations, Industrial equipment, Automotive manufacturing |

## **Mechanical Specifications**

| Moment of Inertia Ix [cm4] | 0,68 |
|----------------------------|------|
| Moment of Inertia ly [cm4] | 0,68 |
| Section Modulus Wx [cm3]   | 0,68 |
| Section Modulus Wy [cm3]   | 0,68 |
| Mass [kg/m]                | 0,44 |