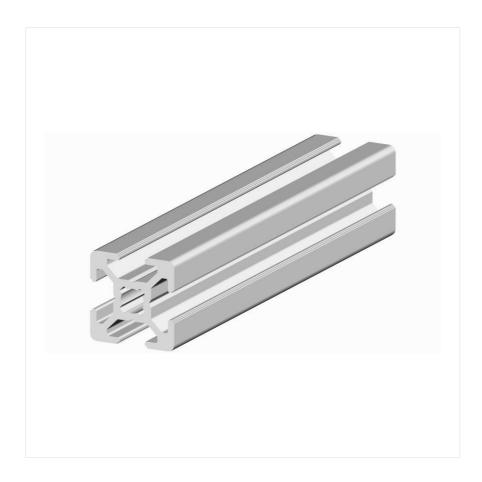

# RS PRO Strut Profile Type B, 20x20mm, 6 mm Groove, 2000 mm Length

RS Stock No.: 2647855

RS Professionally Approved Products bring to you professional quality parts across all product categories. Our product range has been tested by engineers and provides a comparable quality to the leading brands without having a premium price.

#### **Product Descripition**

RS PRO aluminium profiles offer a modular solution for building structures, frameworks and workstations. A large number of components and connectors allow you to choose from a wide range of applications. The modular system includes different profile types and lengths of 1 m, 2 m and 3 m with different cross-sections and groove-sizes in grid dimensiions from 20 mm to 90 mm.

### **General Specifications**

| Structural Element Type | Strut Profile / Aluminium Profile                                          |
|-------------------------|----------------------------------------------------------------------------|
| Number of Grooves       | 4                                                                          |
| Material                | Aluminium anodized                                                         |
|                         | Construction, Workstations, Industrial equipment, Automotive manufacturing |