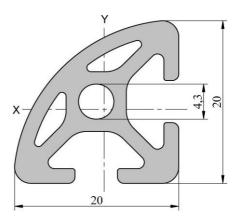

### **General Specifications**

| Structural Element Type | Strut Profile / Aluminium Profile                                          |
|-------------------------|----------------------------------------------------------------------------|
| Number of Grooves       | 2                                                                          |
| Material                | Aluminium anodized                                                         |
|                         | Construction, Workstations, Industrial equipment, Automotive manufacturing |

## **Mechanical Specifications**

| Moment of Inertia Ix [cm4] | 0,58 |
|----------------------------|------|
| Moment of Inertia ly [cm4] | 0,58 |
| Section Modulus Wx [cm3]   | 0,54 |
| Section Modulus Wy [cm3]   | 0,54 |
| Mass [kg/m]                | 0,46 |