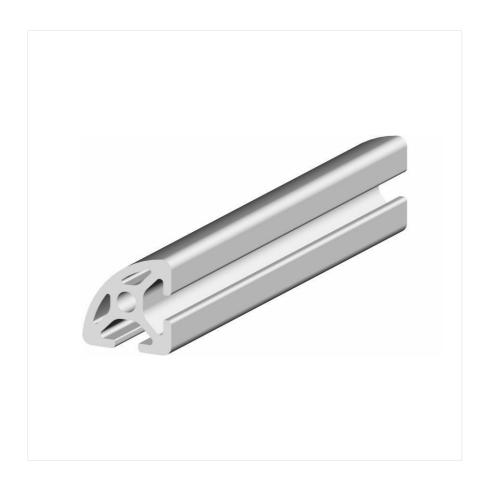

# RS PRO Strut Profile, 5 mm Groove, 1000 mm Length

RS Stock No.: 2647876

RS Professionally Approved Products bring to you professional quality parts across all product categories. Our product range has been tested by engineers and provides a comparable quality to the leading brands without having a premium price.

#### **Product Descripition**

RS PRO aluminium profiles offer a modular solution for building structures, frameworks and workstations. A large number of components and connectors allow you to choose from a wide range of applications. The modular system includes different profile types and lengths of 1 m, 2 m and 3 m with different cross-sections and groove-sizes in grid dimensiions from 20 mm to 90 mm.