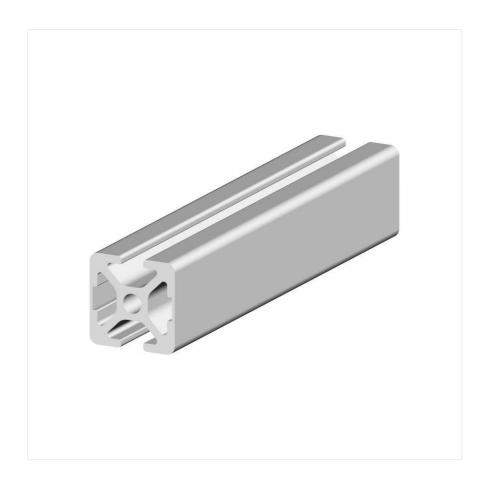

# RS PRO Strut Profile, 20x20mm, 5 mm Groove, 1000 mm Length

RS Stock No.: 2647875

RS Professionally Approved Products bring to you professional quality parts across all product categories. Our product range has been tested by engineers and provides a comparable quality to the leading brands without having a premium price.

#### **Product Descripition**

RS PRO aluminium profiles offer a modular solution for building structures, frameworks and workstations. A large number of components and connectors allow you to choose from a wide range of applications. The modular system includes different profile types and lengths of 1 m, 2 m and 3 m with different cross-sections and groove-sizes in grid dimensiions from 20 mm to 90 mm.