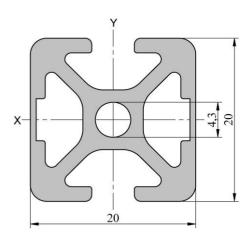

### **General Specifications**

| Structural Element Type | Strut Profile / Aluminium Profile                                          |
|-------------------------|----------------------------------------------------------------------------|
| Number of Grooves       | 2                                                                          |
| Material                | Aluminium anodized                                                         |
|                         | Construction, Workstations, Industrial equipment, Automotive manufacturing |

## **Mechanical Specifications**

| Moment of Inertia Ix [cm4] | 0,74 |
|----------------------------|------|
| Moment of Inertia ly [cm4] | 0,81 |
| Section Modulus Wx [cm3]   | 0,74 |
| Section Modulus Wy [cm3]   | 0,81 |
| Mass [kg/m]                | 0,51 |