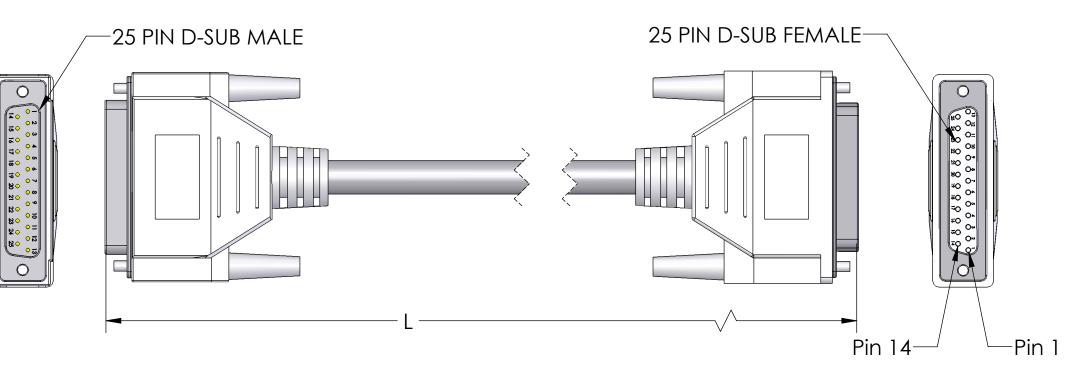

24AWG |
| 4     | <b>BROWN/WHITE</b> | 24AWG |  | 17    | BLUE               | 24AWG |
| 5     | RED                | 24AWG |  | 18    | <b>BLUE/WHITE</b>  | 24AWG |
| 6     | red/black          | 24AWG |  | 19    | VIOLET             | 24AWG |
| 7     | <b>RED/WHITE</b>   | 24AWG |  | 20    | VIOLET/WHITE       | 24AWG |
| 8     | ORANGE/BLACK       | 24AWG |  | 21    | GRAY               | 24AWG |
| 9     | ORANGE             | 24AWG |  | 22    | GRAY/BLACK         | 20AWG |
| 10    | ORANGE/WHITE       | 24AWG |  | 23    | PINK               | 20AWG |
| 11    | YELLOW             | 24AWG |  | 24    | PINK/BLACK         | 20AWG |
| 12    | YELLOW/BLACK       | 24AWG |  | 25    | WHITE              | 20AWG |
| 13    | LIGHT GREEN        | 24AWG |  |       |                    |       |



5

4

3

REV.

А



|    | 2                                 | I          |      | 1            |   |  |  |  |
|----|-----------------------------------|------------|------|--------------|---|--|--|--|
|    | REVISIONS                         |            |      |              |   |  |  |  |
|    | DESCRIPTION                       | DATE       |      | APPROVED     |   |  |  |  |
|    | INITIAL RELEASE                   |            | 2012 | BEM          |   |  |  |  |
|    |                                   |            |      |              | D |  |  |  |
|    |                                   |            |      |              |   |  |  |  |
|    |                                   |            |      |              |   |  |  |  |
|    |                                   |