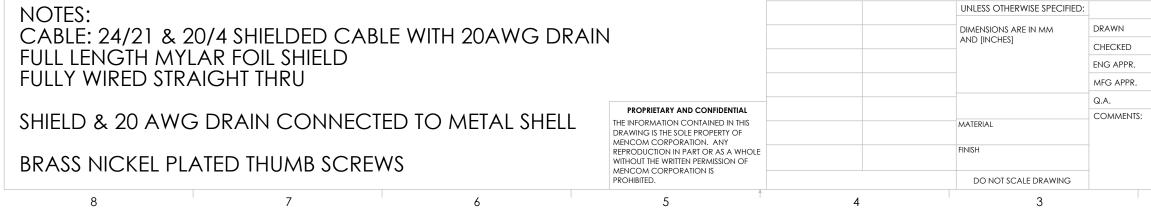

D

С

В

А

| 8     |                    | 7     |  |       | 6                  |       |
|-------|--------------------|-------|--|-------|--------------------|-------|
| PIN # | COLOR              | AWG   |  | PIN # | COLOR              | AWG   |
|       |                    |       |  |       |                    |       |
| 1     | BLACK              | 24AWG |  | 14    | GREEN              | 24AWG |
| 2     | <b>BLACK/WHITE</b> | 24AWG |  | 15    | GREEN/BLACK        | 24AWG |
| 3     | BROWN              | 24AWG |  | 16    | <b>GREEN/WHITE</b> | 24AWG |
| 4     | <b>BROWN/WHITE</b> | 24AWG |  | 17    | BLUE               | 24AWG |
| 5     | RED                | 24AWG |  | 18    | <b>BLUE/WHITE</b>  | 24AWG |
| 6     | red/black          | 24AWG |  | 19    | VIOLET             | 24AWG |
| 7     | <b>RED/WHITE</b>   | 24AWG |  | 20    | VIOLET/WHITE       | 24AWG |
| 8     | ORANGE/BLACK       | 24AWG |  | 21    | GRAY               | 24AWG |
| 9     | ORANGE             | 24AWG |  | 22    | GRAY/BLACK         | 20AWG |
| 10    | ORANGE/WHITE       | 24AWG |  | 23    | PINK               | 20AWG |
| 11    | YELLOW             | 24AWG |  | 24    | PINK/BLACK         | 20AWG |
| 12    | YELLOW/BLACK       | 24AWG |  | 25    | WHITE              | 20AWG |
| 13    | LIGHT GREEN        | 24AWG |  |       |                    |       |