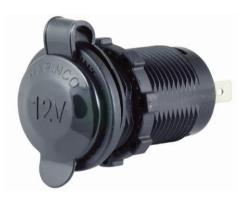

## Item #: 12VRCO

**Description** Sealink receptacle, 12 volt

**Electrical Specifications** 12V, 15A

Terminals: NEMA .250" quick connect tabs.

## **Material Specifications**

Housing Material: Nylon Contact Material: Brass Cover: Molded flexible vinyl