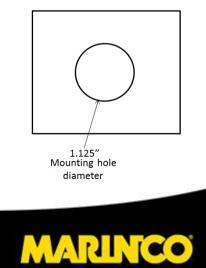

## **Mechanical Specification**

Mounting:Front mount - Mounting plate not provided. Rear mounting only.Rear mount - provided with non-metallic 1-1/8 X 16 UN locknut.

Overall Design: Provided with vinyl cap to seal receptacle when not in use. Sealing ring on Marinco Sealink plug (cat. no. 12VPG) provides weather seal while in use. Receptacle provided with recesses to lock Marinco Sealink plug to prevent inadvertent disconnection; disengages when plug is rotated 30°.

Dimensions shown in inches.

toll free 800.307.6702 | marinco.com