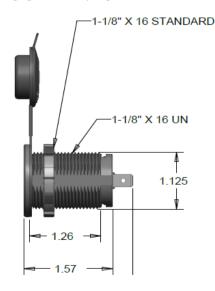

## **Mechanical Specification**

Mounting:Front mount - Mounting plate not provided. Rear mounting only.Rear mount - provided with non-metallic 1-1/8 X 16 UN locknut.

Overall Design: Provided with vinyl cap to seal receptacle when not in use. Sealing ring on Marinco Sealink plug (cat. no. 12VPG) provides weather seal while in use. Receptacle provided with recesses to lock Marinco Sealink plug to prevent inadvertent disconnection; disengages when plug is rotated 30°.

Dimensions shown in inches.

toll free 800.307.6702 | marinco.com