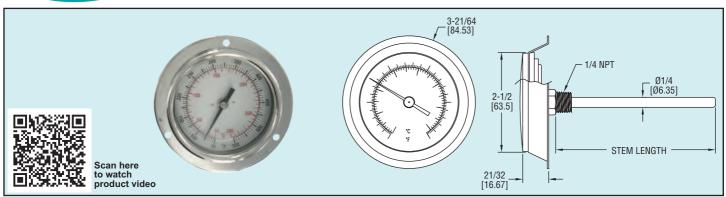

## Front Flange with Back Connection for Easy Mounting

Series BTPM Panel Mount Bimetal Thermometers are designed to easily mount in most instrument panels. The front flange has three 5/32" diameter holes to quickly attach the thermometer to the panel. The Series BTPM thermometer has a 3" dial with a scratch resistant glass lens. The Series BTPM Panel Mount thermometers are ideal for HVAC, automotive, and food industry applications, chemical operations, and more.

| Model      | Range*       | Stem Length |
|------------|--------------|-------------|
| BTPM24041  | -40 to 160°F | 4"          |
| BTPM240101 | 0 to 200°F   | 4"          |
| BTPM26041  | -40 to 160°F | 6″          |
| BTPM260101 | 0 to 200°F   | 6″          |
| BTPM29041  | -40 to 160°F | 9″          |
| BTPM290101 | 0 to 200°F   | 9″          |

Dial Size: 2-1/2"

Process Connection: 1/4" NPT Resolution: Less than 2% of scale

Weight: 9.2 oz (260 g).