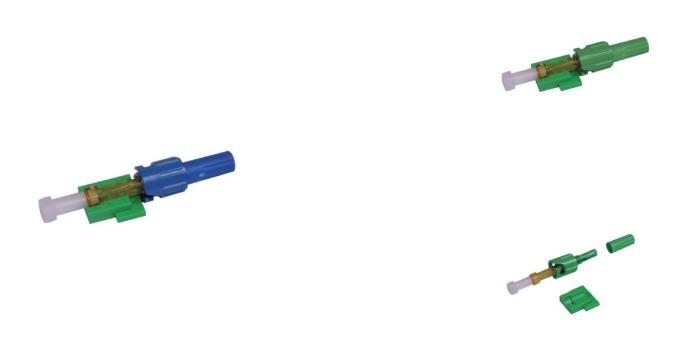

## **ST Field Installable Connectors**

ST field installable connectors (FIC) are factory terminated and polished to make fiber terminations fast, easy and reliable. These fiber optic connectors offer terminations in less than 2 minutes without any difficulty and require no epoxy, polishing or crimping. The FIC greatly reduces the installation and set up time. It has a window feature to allow testing with a visual fault locator.

- Polished connector incorporating a mechanical splice
  - Available in single mode and multimode (50/125 and 62.5/125)
- Durable, reliable and superior optical performance
- Compatible with standard ST adapters
- Termination can be repeated 2-3 times
- Packaging comes with a buffer stripping template
- Complies with IEC, EIA/TIA or Telecordia standards
- · Rapid repair of optical networks
- FTTH end user termination
- Hazardous environment termination where fusion splicing is prohibited