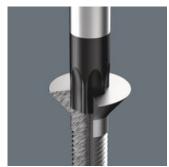

# Longer product service life

Black Point tip for precise fit.

The ergonomic introduction to

convenient screwdriving. Handle

with Kraftform geometry and blade

made from power bit material with

The bit material used for manufacturing is subjected to a specific Wera hardening process, and this ensures longer product service life.

## Wera Black Point tip

The Wera Black Point tip and a refined hardening process ensure long service life of the tip, improved corrosion protection and an exact fit.

Web link http://products.wera.de/en/screwdrivers\_kraftform\_comfort\_1367\_6\_torx.html Wera - 1367/6 TORX® 05031554001 - 4013288111548