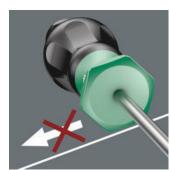

### Non-roll feature

The hexagonal non-roll feature prevents any rolling away at the workplace.