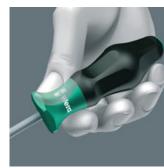

### **Kraftform Comfort Handle**

The multi-component Kraftform handle for quick and low-exertion working.