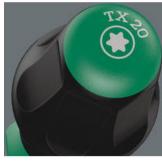

## Identification marking

The screw symbol and tip size identification markings on the handle make it easier to find the right screwdriver in the tool case or at the workplace.