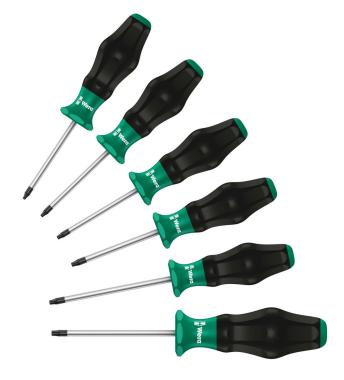

#### **Kraftform Comfort**

**EAN:** 4013288111548 **Size:** 315x55x45 mm

Part number:05031554001Weight:564 gArticle number:1367/6 TORX®Country of origin:CZ

Customs tariff 82054000

number:

• Kraftform Comfort screwdriver for recessed TORX® screws

High quality Kraftform Comfort screwdriver set with circular blades for recessed TORX® screws. Multi-component Kraftform handle for fast and low-fatigue working. The Wera Black Point tip and a complex hardening process ensure a long service life of the tip, enhanced corrosion protection and an exact fit. The hexagonal anti-roll feature prevents any bothersome rolling away at the workplace. Handle markings for simplified finding and sorting of the tools.

#### Set contents:

#### 1367 TORX®