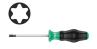

#### **Kraftform Comfort**

**EAN:** 4013288111548 **Size:** 315x55x45 mm

Part number:05031554001Weight:564 gArticle number:1367/6 TORX®Country of origin:CZ

Customs tariff 82054000

number:

• Kraftform Comfort screwdriver for recessed TORX® screws

High quality Kraftform Comfort screwdriver set with circular blades for recessed TORX® screws. Multi-component Kraftform handle for fast and low-fatigue working. The Wera Black Point tip and a complex hardening process ensure a long service life of the tip, enhanced corrosion protection and an exact fit. The hexagonal anti-roll feature prevents any bothersome rolling away at the workplace. Handle markings for simplified finding and sorting of the tools.