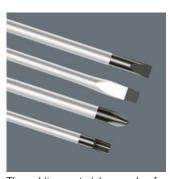

#### **Kraftform Comfort**

**EAN:** 4013288111548 **Size:** 315x55x45 mm

Part number:05031554001Weight:564 gArticle number:1367/6 TORX®Country of origin:CZ

Customs tariff 82054000

number:

• Kraftform Comfort screwdriver for recessed TORX® screws

High quality Kraftform Comfort screwdriver set with circular blades for recessed TORX® screws. Multi-component Kraftform handle for fast and low-fatigue working. The Wera Black Point tip and a complex hardening process ensure a long service life of the tip, enhanced corrosion protection and an exact fit. The hexagonal anti-roll feature prevents any bothersome rolling away at the workplace. Handle markings for simplified finding and sorting of the tools.

#### Set contents:

#### 1367 TORX®