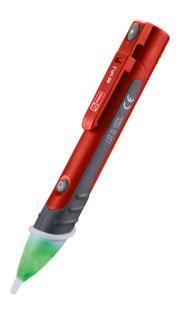

**English** 

**Product Datasheet** 

Stock No: 161-1627

**Voltage Tester** 

(EN)

## **APPLICATIONS GENERAL**

The volt finder voltage detector is intended to check for the presence of AC voltage and display radialisation, signalling the user with an LED and Buzzer on.

Built-in bright flashlight with ON/OFF button and audible beeper indicator.