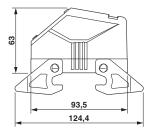

### **Dimensions**

| Height | 63 mm   |
|--------|---------|
| Width  | 43.8 mm |
| Length | 93.5 mm |

# Drawings

### Dimensional drawing

Dimensional drawing