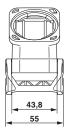

### **Dimensions**

| Height | 63 mm   |
|--------|---------|
| Width  | 43.8 mm |
| Length | 93.5 mm |

# Drawings

### Dimensional drawing

Dimensional drawing