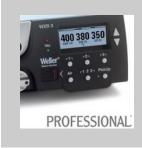

# WT2010M WT 2M/WTP 90/WSR 200 120V B

#### Power unit WT 2M, 2 channel with soldering iron WTP 90 and safety rest WSR 200

**Benefits** 

- > WTP 90: The hybrid soldering iron for universal use with power response tips. Tip family XNT & THM (high mass tips)
- > Intuitive use thanks to clear menu structure
- Reduced footprint thanks to stackability
- Automatic standby of tool thanks to integrated acceleration sensor in the tool
- > Housing cover useable as storage
- OFF Zeit, Prozessfenster, Verriegelungsfunktion, Offset