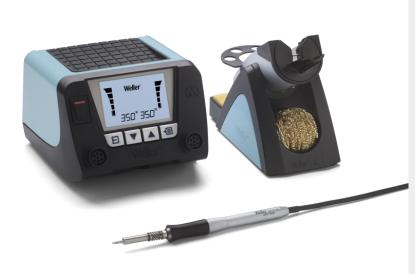

# WT2010M WT 2M/WTP 90/WSR 200 120V B

#### Power unit WT 2M, 2 channel with soldering iron WTP 90 and safety rest WSR 200

**Benefits** 

- > WTP 90: The hybrid soldering iron for universal use with power response tips. Tip family XNT & THM (high mass tips)
- > Intuitive use thanks to clear menu structure
- Reduced footprint thanks to stackability
- Automatic standby of tool thanks to integrated acceleration sensor in the tool
- > Housing cover useable as storage
- OFF Zeit, Prozessfenster, Verriegelungsfunktion, Offset