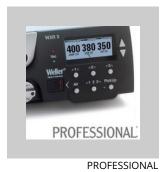

# WT2M, 120V B NA 2-Channel Power Unit, 150 W

Product no.: WT2M

#### **Benefits**

- > Serving 2 users at once (with intelligent power sharing)
- > High performance and functionality -Compatible with Weller's microsoldering cartridge tip tools, plus many existing passive tip tools
- > Intuitive use thanks to clear menu structure
- > Reduced footprint thanks to stackability
- > Automatic standby of tool thanks to integrated acceleration sensor in the
- > Housing cover useable as storage
- Tempo di OFF, Finestra di, processo, Funzione di blocco, Offset

#### For this purpose, we recommend:

Solder fume extractors

Soldering irons

Cleaning

Pre-heating plates

| Dimensions L x W x H (mm)              | 149 x 138 x 101                            |
|----------------------------------------|--------------------------------------------|
| Dimensions L x W x H (inches)          | 5.87 x 5.43 x 3.98                         |
| Weight (approx.) in kg                 | 3.1                                        |
| Voltage                                | 120V / 23V                                 |
| Power                                  | 150W                                       |
| Channels                               | 2                                          |
| Temperature range (depends on tool) °C | 50 - 450 (550)                             |
| Temperature range (depends on tool) °F | 150 - 850 (950)                            |
| Temperature accuracy °C                | ±9                                         |
| Temperature accuracy °F                | ±17                                        |
| Temperature stability °C               | ±2                                         |
| Temperature stability °F               | ±4                                         |
| Equipotential bonding socket           | Via 3, 5 mm pawl socket on front of device |
| Display                                | Backlit LCD                                |
| Air consumption l/min                  |                                            |
| Operating pressure in bar/psi          |                                            |
| Capacity l/min                         |                                            |
| Vacuum                                 |                                            |
|                                        |                                            |