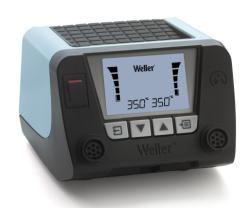

# WT2M, 120V B NA 2-Channel Power Unit, 150 W

Product no.: WT2M

#### **Benefits**

- > Serving 2 users at once (with intelligent power sharing)
- > High performance and functionality -Compatible with Weller's microsoldering cartridge tip tools, plus many existing passive tip tools
- > Intuitive use thanks to clear menu structure
- > Reduced footprint thanks to stackability
- > Automatic standby of tool thanks to integrated acceleration sensor in the
- > Housing cover useable as storage
- Tempo di OFF, Finestra di, processo, Funzione di blocco, Offset

#### For this purpose, we recommend:

Solder fume extractors

Soldering irons

Cleaning

Pre-heating plates

| Dimensions L x W x H (mm)              | 149 x 138 x 101                            |
|----------------------------------------|--------------------------------------------|
| Dimensions L x W x H (inches)          | 5.87 x 5.43 x 3.98                         |
| Weight (approx.) in kg                 | 3.1                                        |
| Voltage                                | 120V / 23V                                 |
| Power                                  | 150W                                       |
| Channels                               | 2                                          |
| Temperature range (depends on tool) °C | 50 - 450 (550)                             |
| Temperature range (depends on tool) °F | 150 - 850 (950)                            |
| Temperature accuracy °C                | ±9                                         |
| Temperature accuracy °F                | ±17                                        |
| Temperature stability °C               | ±2                                         |
| Temperature stability °F               | ±4                                         |
| Equipotential bonding socket           | Via 3, 5 mm pawl socket on front of device |
| Display                                | Backlit LCD                                |
| Air consumption l/min                  |                                            |
| Operating pressure in bar/psi          |                                            |
| Capacity l/min                         |                                            |
| Vacuum                                 |                                            |
|                                        |                                            |