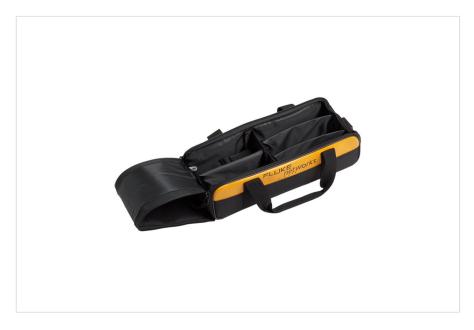

### **Key features**

- Fits CablelQ™ and MicroScanner™ kits
- Soft duffle 16" L x 6.25" W x 4.75" H

# Product overview: Fluke Networks MICRO-DIT Micro IT Kit Soft Carry Duffle

Micro IT kit soft carry duffle can fit CablelQ $^{\text{\tiny{TM}}}$  or MicroScanner $^{\text{\tiny{TM}}}$  kit