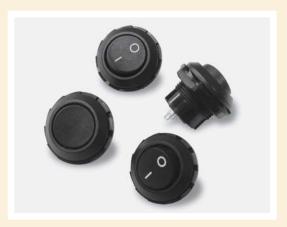

# **SERIES RR 3130 SWITCHES**

## **ROCKER SWITCHES**

#### **FEATURES & BENEFITS**

- ► Ergonomic Euro design
- ▶ Panel mount
- ► Round design fits easily into your application

#### APPLICATIONS/MARKETS

- ► Industrial
- ► Lighting ballast
- ► Audio/visual
- ► Medical equipment
- ► Computer/servers/peripherals