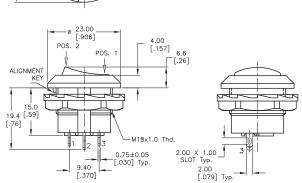

#### **MATERIALS**

| Material:          | UL94-V2                                 |
|--------------------|-----------------------------------------|
| Termination:       | Solder lug, silver-plated               |
| Panel Requirement: | 6mm max. thickness, cut out per drawing |

### **HOW TO ORDER**

o\_ .3

29

Specifications subject to change without notice. 8.15.2018