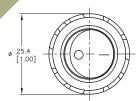

#### **MATERIALS**

| Material:          | UL94-V2                                 |
|--------------------|-----------------------------------------|
| Termination:       | Solder lug, silver-plated               |
| Panel Requirement: | 6mm max. thickness, cut out per drawing |