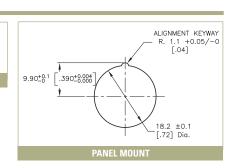

#### **MATERIALS**

| Material:          | UL94-V2                                 |
|--------------------|-----------------------------------------|
| Termination:       | Solder lug, silver-plated               |
| Panel Requirement: | 6mm max. thickness, cut out per drawing |