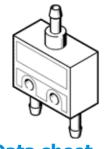

## AND gate ZK-PK-3 Part number: 6685

## Data sheet

| Feature                            | Value                                                                       |
|------------------------------------|-----------------------------------------------------------------------------|
| Valve function                     | AND function                                                                |
| Pneumatic connection, port 1       | PK-3                                                                        |
| Pneumatic connection, port 2       | PK-3                                                                        |
| Mounting type                      | with through hole                                                           |
| Standard nominal flow rate         | 120 l/min                                                                   |
| Working pressure                   | 1.6 8 bar                                                                   |
| Ambient temperature                | -10 60 °C                                                                   |
| Material housing                   | Brass                                                                       |
|                                    | POM                                                                         |
| Operating medium                   | Compressed air in accordance with ISO8573-1:2010 [7:-:-]                    |
| Nominal size                       | 2.4 mm                                                                      |
| Assembly position                  | Any                                                                         |
| Note on operating and pilot medium | Lubricated operation possible (subsequently required for further operation) |
| Medium temperature                 | -10 60 °C                                                                   |
| Product weight                     | 10 g                                                                        |
| Pneumatic connection, port 3       | PK-3                                                                        |
| Materials note                     | Conforms to RoHS                                                            |
| Material seals                     | NBR                                                                         |