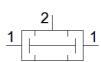

## AND gate ZK-PK-3 Part number: 6685

## Data sheet

| Feature                            | Value                                                                       |
|------------------------------------|-----------------------------------------------------------------------------|
| Valve function                     | AND function                                                                |
| Pneumatic connection, port 1       | PK-3                                                                        |
| Pneumatic connection, port 2       | PK-3                                                                        |
| Mounting type                      | with through hole                                                           |
| Standard nominal flow rate         | 120 l/min                                                                   |
| Working pressure                   | 1.6 8 bar                                                                   |
| Ambient temperature                | -10 60 °C                                                                   |
| Material housing                   | Brass                                                                       |
|                                    | POM                                                                         |
| Operating medium                   | Compressed air in accordance with ISO8573-1:2010 [7:-:-]                    |
| Nominal size                       | 2.4 mm                                                                      |
| Assembly position                  | Any                                                                         |
| Note on operating and pilot medium | Lubricated operation possible (subsequently required for further operation) |
| Medium temperature                 | -10 60 °C                                                                   |
| Product weight                     | 10 g                                                                        |
| Pneumatic connection, port 3       | PK-3                                                                        |
| Materials note                     | Conforms to RoHS                                                            |
| Material seals                     | NBR                                                                         |